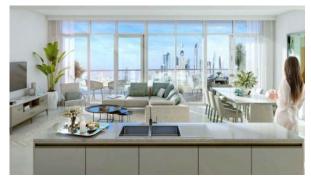

# APARTMENT 1 BEDROOM IN MARINA VISTA, EMAAR BEACHFRONT (5162)

BTC 10.463

# **PARAMETERS**

City Dubai
Type Apartment
Development MARINA VISTA
Rooms 1+1
Living space 77 m²
To sea 100 m
Completion date III quarter, 2021





#### PROPERTY FEATURES

# **LOCATION**

Close to the beach
 First sea line
 Sea view
 Lake view

#### **FEATURES**

Balcony
 Terrace
 Air Conditioners
 Private pool

# **INDOOR FACILITIES**

Children's playroom
 Restaurant
 Cafe
 Healthcare facilities

Beauty salon
 Fitness room
 Garage
 Marina

# **OUTDOOR FEATURES**

Children's playground • Private yacht club • Equipped beach • Private beach

Swimming pool • Solarium



# PHOTO GALLERY