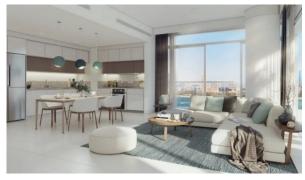

# APARTMENT 1 BEDROOM IN MARINA VISTA, EMAAR BEACHFRONT (5162)

BTC 10.463

# **PARAMETERS**

City Dubai
Type Apartment
Development MARINA VISTA
Rooms 1+1
Living space 77 m²
To sea 100 m
Completion date III quarter, 2021





#### PROPERTY FEATURES

# **LOCATION**

Close to the beach
 First sea line
 Sea view
 Lake view

#### **FEATURES**

Balcony
 Terrace
 Air Conditioners
 Private pool

# **INDOOR FACILITIES**

Children's playroom
 Restaurant
 Cafe
 Healthcare facilities

Beauty salon
 Fitness room
 Garage
 Marina

# **OUTDOOR FEATURES**

Children's playground • Private yacht club • Equipped beach • Private beach

Swimming pool • Solarium



# PHOTO GALLERY