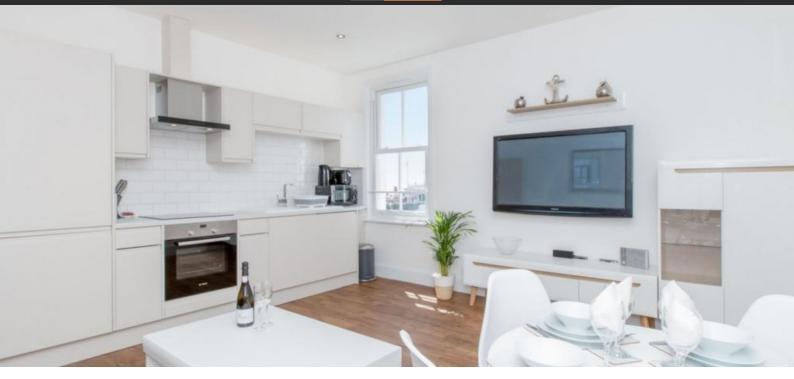

# APARTMENT 1 BEDROOM IN MARINA VISTA, EMAAR BEACHFRONT (5162)

BTC 10.463

# **PARAMETERS**

City Dubai
Type Apartment
Development MARINA VISTA
Rooms 1+1
Living space 77 m²
To sea 100 m
Completion date III quarter, 2021





#### PROPERTY FEATURES

# **LOCATION**

Close to the beach
 First sea line
 Sea view
 Lake view

#### **FEATURES**

Balcony
 Terrace
 Air Conditioners
 Private pool

# **INDOOR FACILITIES**

Children's playroom
 Restaurant
 Cafe
 Healthcare facilities

Beauty salon
 Fitness room
 Garage
 Marina

# **OUTDOOR FEATURES**

Children's playground • Private yacht club • Equipped beach • Private beach

Swimming pool • Solarium



# PHOTO GALLERY