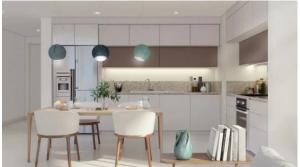

# APARTMENT 1 BEDROOM IN MARINA VISTA, EMAAR BEACHFRONT (5162)

BTC 10.463

# **PARAMETERS**

City Dubai
Type Apartment
Development MARINA VISTA
Rooms 1+1
Living space 77 m²
To sea 100 m
Completion date III quarter, 2021





#### PROPERTY FEATURES

# **LOCATION**

Close to the beach
 First sea line
 Sea view
 Lake view

#### **FEATURES**

Balcony
 Terrace
 Air Conditioners
 Private pool

# **INDOOR FACILITIES**

Children's playroom
 Restaurant
 Cafe
 Healthcare facilities

Beauty salon
 Fitness room
 Garage
 Marina

# **OUTDOOR FEATURES**

Children's playground • Private yacht club • Equipped beach • Private beach

Swimming pool • Solarium



# PHOTO GALLERY