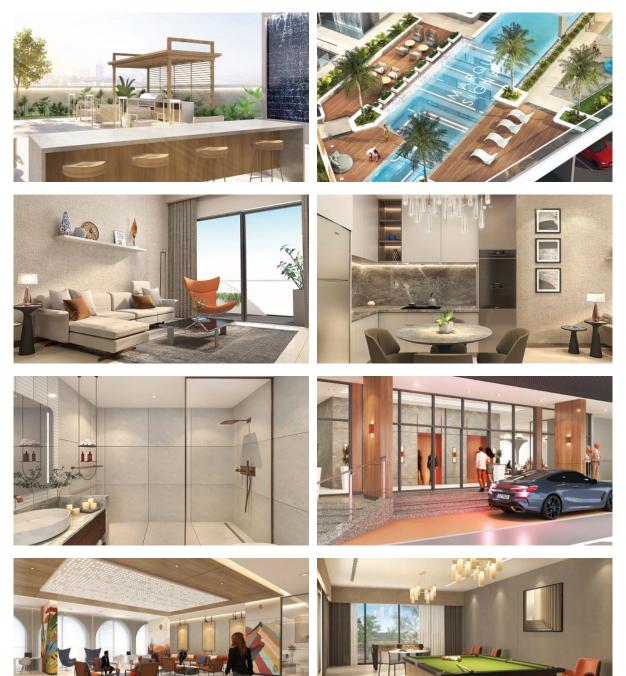

Fitness room            | ۰ | Elevator                |   |                                  |
| Ol | JTDOOR FEATURES           |   |                         |   |                         |   |                                  |
| •  | Barbecue area             | • | CCTV                    | • | Security                | • | Children's playground            |
| •  | Landscaped garden         | • | Landscaped green area   | • | Transport accessibility | • | Social and commercial facilities |
| •  | Backyard                  | • | Car park                | • | Garden                  | • | Footpaths                        |
| •  | Well-developed facilities | • | Swimming pool           | ۰ | Common area with pool   | ۰ | Shop                             |

Supermarket



### PHOTO GALLERY



<