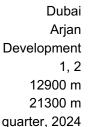

#### PARAMETERS

| City            | Duba            |
|-----------------|-----------------|
| District        | Arjai           |
| Туре            | Developmen      |
| Bedrooms        | 1, 2            |
| To sea          | 12900 n         |
| To city center  | 21300 n         |
| Completion date | l quarter, 2024 |
|                 |                 |