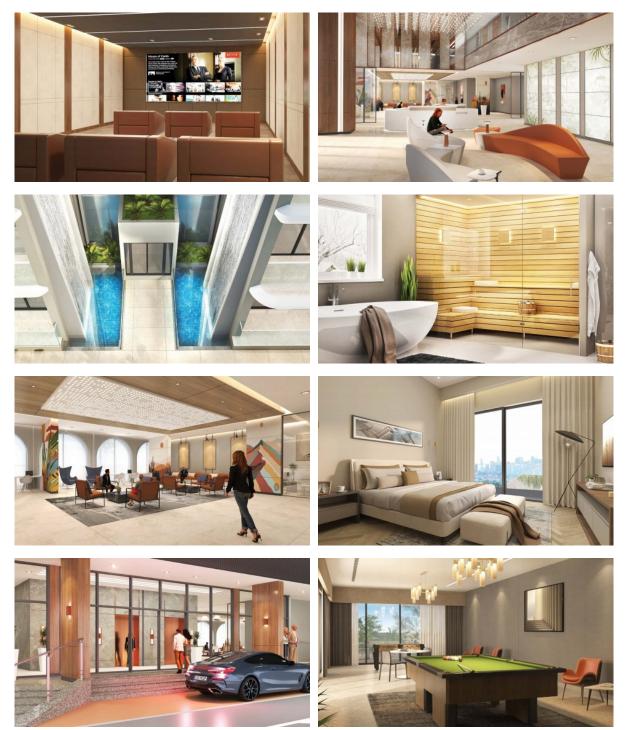

## LOCATION

•

| •  | Close to the bus stop | • | Close to shopping malls | • | Close to schools                 | • | Close to the kindergarten |
|----|-----------------------|---|-------------------------|---|----------------------------------|---|---------------------------|
| ۰  | Prestigious district  | • | Great location          | ٠ | City view                        | • | Beautiful view            |
|    |                       |   |                         |   |                                  |   |                           |
| ΡE | ATURES                |   |                         |   |                                  |   |                           |
| •  | Smart Home system     | • | Panoramic windows       | • | Terrace                          | • | Finished                  |
| ٠  | Good quality          | • | Premium class           | • | New development project          | • | New project               |
| •  | Tap water             | • | Electricity             | • | Driveway to the land plot        |   |                           |
|    |                       |   |                         |   |                                  |   |                           |
| IN | DOOR FACILITIES       |   |                         |   |                                  |   |                           |
| •  | Children's playroom   | • | Child-friendly          | • | Cafe                             | • | Reception                 |
| •  | Conference hall       | • | Recreation area         | • | Steam room                       | • | Sauna                     |
| •  | Fitness room          | • | Elevator                |   |                                  |   |                           |
|    |                       |   |                         |   |                                  |   |                           |
| Ol | JTDOOR FEATURES       |   |                         |   |                                  |   |                           |
| •  | CCTV                  | • | Security                | • | Children's playground            | • | Landscaped garden         |
| •  | Landscaped green area | • | Transport accessibility | • | Social and commercial facilities | • | Backyard                  |
| •  | Car park              | • | Garden                  | • | Footpaths                        | • | Well-developed facilities |
|    |                       |   |                         |   |                                  |   |                           |

Swimming pool · Common area with pool · Shop · Supermarket

#### PHOTO GALLERY