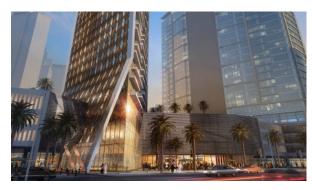

# APARTMENT 1 ROOM IN MARQUISE SQUARE, BUSINESS BAY (1491)

BTC 5.436

### **PARAMETERS**

City Dubai
Type Apartment
Development MARQUISE SQUARE
Rooms Studio
Living space 82 m²
Completion date I quarter, 2019





#### PROPERTY FEATURES

#### **LOCATION**

Close to shopping malls
 Prestigious district
 City view

#### **FEATURES**

Panoramic windows
 Balcony
 Built-in closet

#### **INDOOR FACILITIES**

Children's playroom
 Restaurant
 Cafe
 Cinema

Fitness room
 Underground parking lot

#### **OUTDOOR FEATURES**

Barbecue area • CCTV • Security • Children's playground

Landscaped garden
 Guest parking
 Car park
 Concierge

Common area with pool



## PHOTO GALLERY