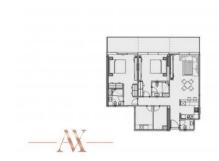

# **PARAMETERS**

City Dubai
Type Apartment
Development MARQUISE SQUARE
Living space 103 m²
Completion date I quarter, 2019