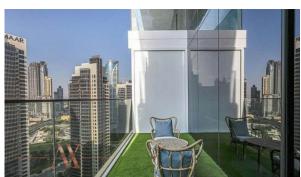

# APARTMENT 2 BEDROOMS IN MARQUISE SQUARE, BUSINESS BAY (1492)

BTC 6.885

# **PARAMETERS**

City Dubai
Type Apartment
Development MARQUISE SQUARE
Living space 103 m²
Completion date I quarter, 2019





#### PROPERTY FEATURES

# **LOCATION**

Close to shopping malls
 Prestigious district

#### **FEATURES**

Balcony
 Washing machine
 Built-in closet

# **INDOOR FACILITIES**

Children's playroom
 Restaurant
 Cafe
 Laundry

Cinema
 Fitness room
 Private parking
 Underground parking lot

# **OUTDOOR FEATURES**

Barbecue area • Security • Children's playground • Landscaped garden

Car park • Concierge • Common area with pool



# PHOTO GALLERY