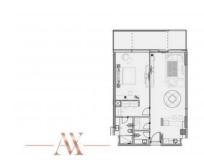

# APARTMENT 1 BEDROOM IN MARQUISE SQUARE, BUSINESS BAY (1494)

BTC 11.054

## **PARAMETERS**

City Dubai
Type Apartment
Development MARQUISE SQUARE
Living space 138 m²
Completion date I quarter, 2019





#### PROPERTY FEATURES

#### **LOCATION**

Close to shopping malls
 Prestigious district

#### **FEATURES**

• Washing machine • Fitted kitchen units with granite • Dressing room • Tile flooring

### **INDOOR FACILITIES**

Children's playroom
 Restaurant
 Cafe
 Cinema

Fitness room
 Underground parking lot

#### **OUTDOOR FEATURES**

Barbecue area
 CCTV
 Security
 Children's playground

Landscaped garden
 Guest parking
 Car park
 Concierge

Common area with pool



# PHOTO GALLERY