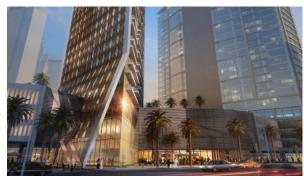

# APARTMENT 1 BEDROOM IN MARQUISE SQUARE, BUSINESS BAY (1494)

BTC 11.054

## **PARAMETERS**

City Dubai
Type Apartment
Development MARQUISE SQUARE
Living space 138 m²
Completion date I quarter, 2019





#### PROPERTY FEATURES

#### **LOCATION**

Close to shopping malls
 Prestigious district

#### **FEATURES**

• Washing machine • Fitted kitchen units with granite • Dressing room • Tile flooring

### **INDOOR FACILITIES**

Children's playroom
 Restaurant
 Cafe
 Cinema

Fitness room
 Underground parking lot

#### **OUTDOOR FEATURES**

Barbecue area
 CCTV
 Security
 Children's playground

Landscaped garden
 Guest parking
 Car park
 Concierge

Common area with pool



# PHOTO GALLERY