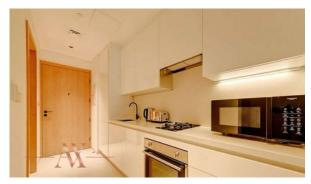

# APARTMENT 1 BEDROOM IN MARQUISE SQUARE, BUSINESS BAY (1494)

BTC 11.054

## **PARAMETERS**

City Dubai
Type Apartment
Development MARQUISE SQUARE
Living space 138 m²
Completion date I quarter, 2019





#### PROPERTY FEATURES

#### **LOCATION**

Close to shopping malls
 Prestigious district

#### **FEATURES**

• Washing machine • Fitted kitchen units with granite • Dressing room • Tile flooring

### **INDOOR FACILITIES**

Children's playroom
 Restaurant
 Cafe
 Cinema

Fitness room
 Underground parking lot

#### **OUTDOOR FEATURES**

Barbecue area
 CCTV
 Security
 Children's playground

Landscaped garden
 Guest parking
 Car park
 Concierge

Common area with pool



# PHOTO GALLERY