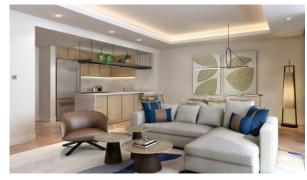

### **PARAMETERS**

City Dubai
Type Apartment
Development MARRIOTT

EXECUTIVE APARTMENTS IN BARSHA SOUTH

Living space 103 m²
To sea 11000 m
To city center 18400 m
Completion date IV quarter, 2015

### **FEATURES**

Panoramic windows
 Panoramic glazing
 Fully furnished
 Finished

Good quality
 Completed project
 Tap water
 Electricity

• Driveway to the land plot