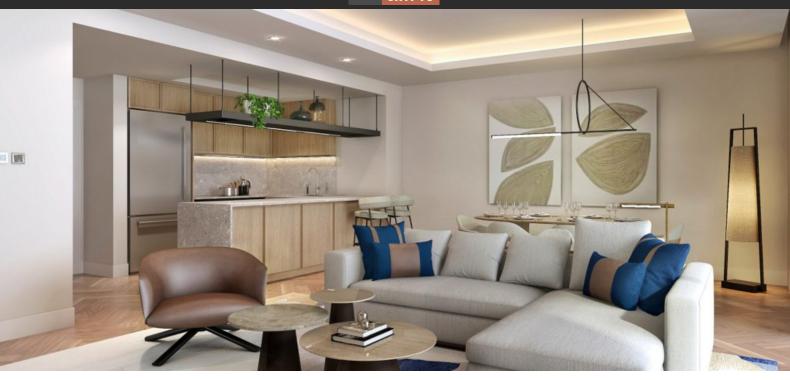

# APARTMENT 2 BEDROOMS IN MARRIOTT EXECUTIVE APARTMENTS IN BARSHA SOUTH, AL BARSHA (5132)

BTC 10.625

### **PARAMETERS**

City Dubai
Type Apartment
Development MARRIOTT

EXECUTIVE APARTMENTS IN BARSHA SOUTH

Living space 138 m²
To sea 11000 m
To city center 18400 m
Completion date IV quarter, 2015





### PROPERTY FEATURES

### **LOCATION**

Close to the bus stop
 Close to schools
 Close to the kindergarten
 Close to the horse riding school

Great location
 Beautiful view

### **FEATURES**

Panoramic windows
 Panoramic glazing
 Fully furnished
 Finished

Good quality
 Completed project
 Tap water
 Electricity

• Driveway to the land plot

### **INDOOR FACILITIES**

Child-friendly
 Lobby bar
 Restaurant
 Conference hall

Mini club
 Recreation area
 SPA centre
 Fitness room

Elevator
 Co