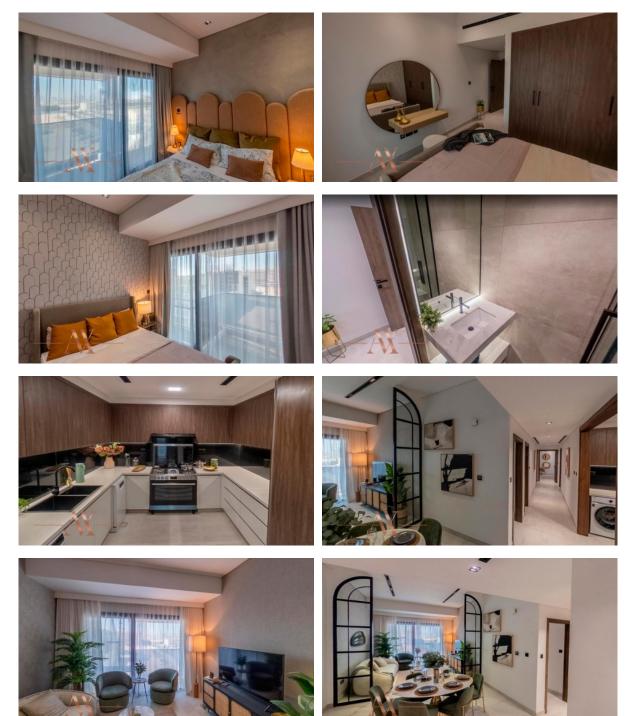

reation area | • | Fitness room | • | Elevator |
|---|----------------|---|-----------------|---|--------------|---|----------|
|   |                |   |                 |   |              |   |          |

Covered parking

## OUTDOOR FEATURES

| • | Barbecue area                    | • | Children's playground | • | Landscaped garden           | ٠ | Transport accessibility |
|---|----------------------------------|---|-----------------------|---|-----------------------------|---|-------------------------|
| • | Social and commercial facilities | • | Pets allowed          | • | Multi-storey parking garage | • | Car park                |
| • | Concierge                        | • | Common area with pool | • | Supermarket                 |   |                         |



### PHOTO GALLERY