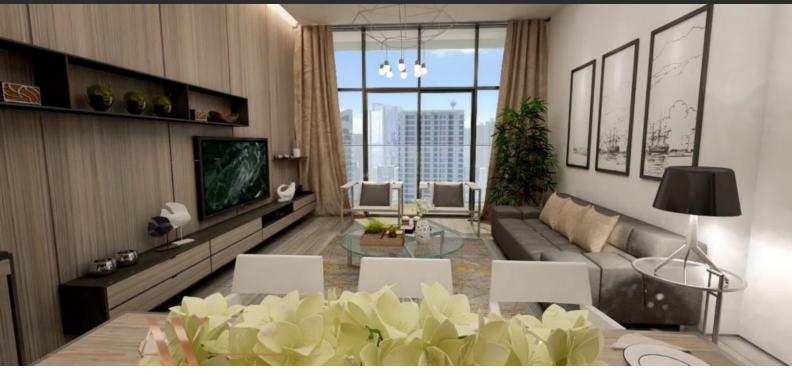

# APARTMENT 1 BEDROOM IN MBL RESIDENCE, JUMEIRAH LAKE TOWERS (1189)

BTC 5.774

### **PARAMETERS**

City Dubai
Type Apartment
Development MBL RESIDENCE
Rooms 1+1
Living space 70 m²
To sea 1500 m
Completion date I quarter, 2021





#### PROPERTY FEATURES

#### **LOCATION**

Near the golf course
 Lake nearby
 City center
 Sea view

Panoramic view
 Beautiful view

#### **FEATURES**

Smart Home system
 Balcony
 Terrace
 Internet

All appliances
 Fireplace
 Hot tub
 Premium class

#### **INDOOR FACILITIES**

Children's playroom
 Kindergarten
 Restaurant
 Cafe

Bar • Reception • Recreation area • SPA centre

Beauty salon
 Fitness room
 Elevator
 Garage

Covered parking
 Marina

#### **OUTDOOR FEATURES**

Barbecue area
 CCTV
 Security
 Children's playground

School
 Landscaped garden
 Landscap