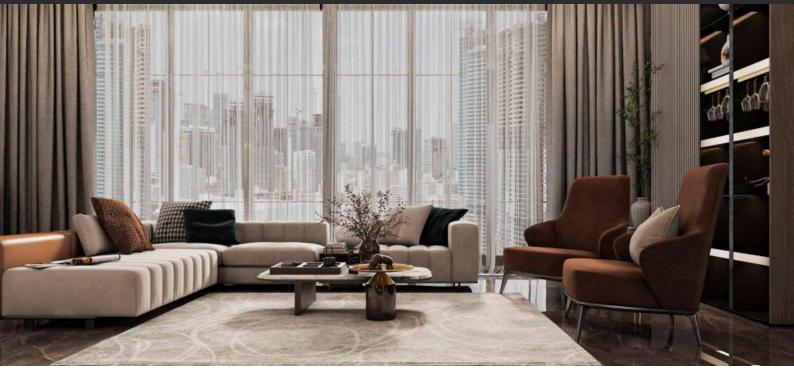

# APARTMENT 1 BEDROOM IN MBL ROYAL, JUMEIRAH LAKE TOWERS (3564)

BTC 6.869

### **PARAMETERS**

Dubai City Type Apartment Development MBL ROYAL Rooms 1+1 Living space 82 m² 2800 m To sea To city center 23100 m Completion date IV quarter, 2024





#### PROPERTY FEATURES

#### **LOCATION**

Close to the bus stop
Close to the countryside
Prestigious district
Near the golf course

Great location
Beautiful view

#### **FEATURES**

Panoramic windows
Bathroom furniture
Balcony
Built-in closet

Hot tub
Flooring
Finished
Good quality

New project
Tap water
Electricity
Driveway to the land plot

#### **INDOOR FACILITIES**

Children's playroom
Child-friendly
Restaurant
Bar

Reception • Recreation area • Steam room • SPA centre

Fitness room
Elevator
Underground parking lot

#### **OUTDOOR FEATURES