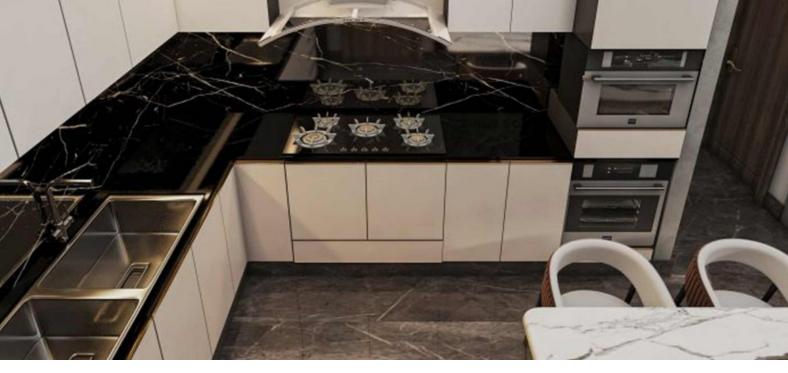

# APARTMENT 1 BEDROOM IN MBL ROYAL, JUMEIRAH LAKE **TOWERS (5074)**

BTC 7.764

### **PARAMETERS**

City Dubai Type Apartment Development MBL ROYAL Rooms 1+1 Living space 85 m<sup>2</sup> 2800 m To sea To city center 23100 m Completion date IV quarter, 2024





## PROPERTY FEATURES

#### **LOCATION**

Close to the bus stop
Close to the countryside
Prestigious district
Near the golf course

Great location
Beautiful view

#### **FEATURES**

Panoramic windows
Bathroom furniture
Balcony
Built-in closet

Hot tub
Flooring
Finished
Good quality

New project
Tap water
Electricity
Driveway to the land plot

#### **INDOOR FACILITIES**

Children's playroom
Child-friendly
Restaurant
Bar

Reception
Staff room
Recreation area
Steam room

P SPA centre Pitness room Pitne

#### **OUTDOOR FEATURES**

Bar