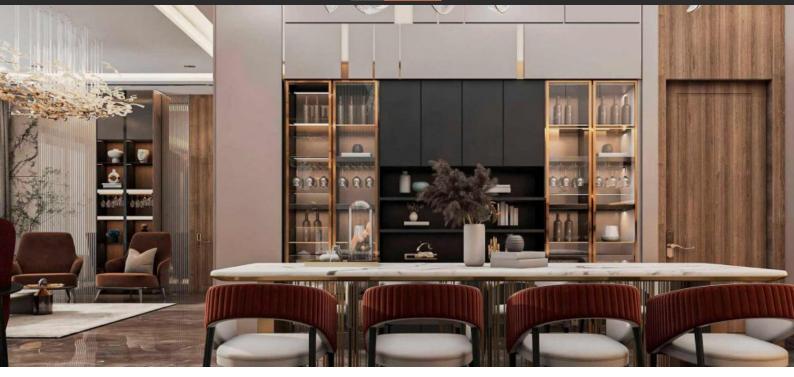

# APARTMENT 1 BEDROOM IN MBL ROYAL, JUMEIRAH LAKE TOWERS (5075)

BTC 6.052

### **PARAMETERS**

City Dubai Type Apartment Development MBL ROYAL Rooms 1+1 Living space 79 m² 2800 m To sea To city center 23100 m Completion date IV quarter, 2024





## PROPERTY FEATURES

#### **LOCATION**

Close to the bus stop
Close to the countryside
Prestigious district
Near the golf course

Great location
Beautiful view

#### **FEATURES**

Panoramic windows
Bathroom furniture
Balcony
Built-in closet

Hot tub
Flooring
Finished
Good quality

New project
Tap water
Electricity
Driveway to the land plot

#### **INDOOR FACILITIES**

Children's playroom
Child-friendly
Restaurant
Bar

Reception
Staff room
Recreation area
Steam room

P SPA centre Pitness room Pitne

#### **OUTDOOR FEATURES**

Barbecue area • CC