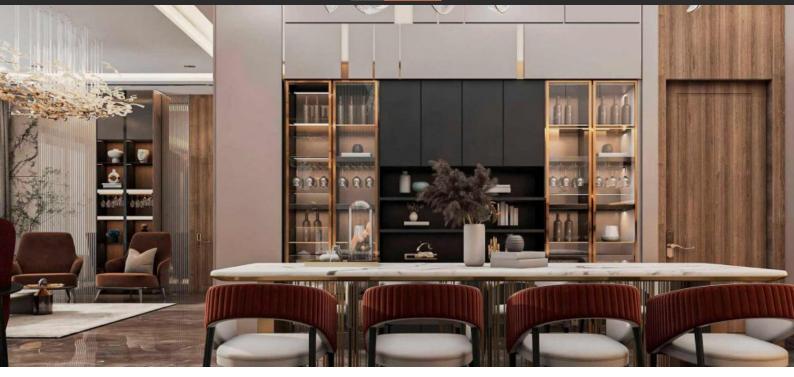

# APARTMENT 1 BEDROOM IN MBL ROYAL, JUMEIRAH LAKE TOWERS (5075)

BTC 5.953

### **PARAMETERS**

City Dubai Type Apartment Development MBL ROYAL Rooms 1+1 Living space 79 m² 2800 m To sea To city center 23100 m Completion date IV quarter, 2024





## PROPERTY FEATURES

#### **LOCATION**

Close to the bus stop
Close to the countryside
Prestigious district
Near the golf course

Great location
Beautiful view

#### **FEATURES**

Panoramic windows
Bathroom furniture
Balcony
Built-in closet

Hot tub
Flooring
Finished
Good quality

New project
Tap water
Electricity
Driveway to the land plot

#### **INDOOR FACILITIES**

Children's playroom
Child-friendly
Restaurant
Bar

Reception
Staff room
Recreation area
Steam room

P SPA centre Pitness room Pitne

#### **OUTDOOR FEATURES**

Barbecue area • CC