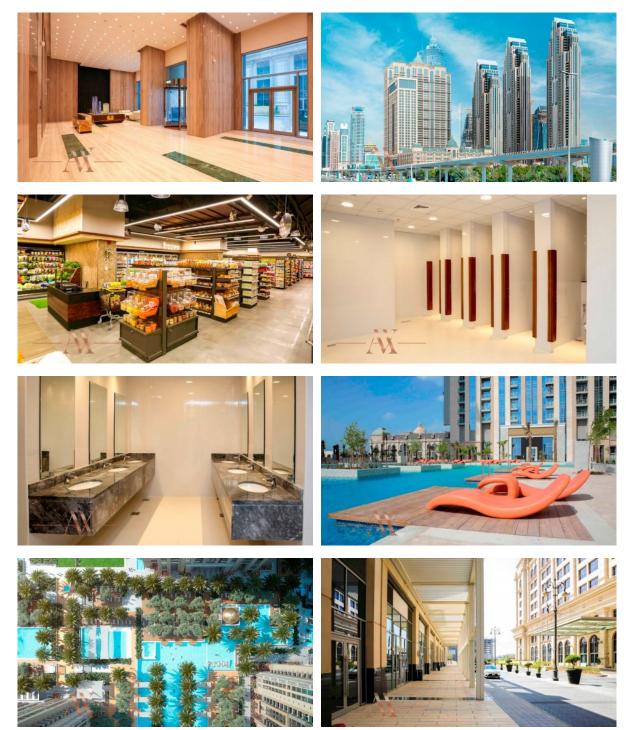

|   |                   |
| OUTDOOR FEATURES  |                                                |   |                         |   |                          |   |                   |
| •                 | CCTV                                           | • | Security                | • | Children's playground    | • | Landscaped garden |

|   |                         |   | ,                                |   |              |   | 5         |
|---|-------------------------|---|----------------------------------|---|--------------|---|-----------|
| • | Transport accessibility | ٠ | Social and commercial facilities | • | Pets allowed | ۰ | Concierge |
| • | Common area with pool   |   | Shop                             | • | Supermarket  |   |           |



## PHOTO GALLERY