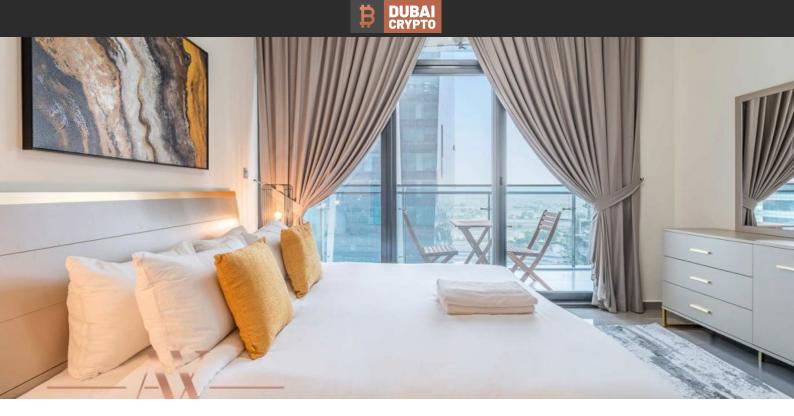

# APARTMENT 2 BEDROOMS IN MERANO TOWER, BUSINESS BAY (2456) BTC 6.262

#### PARAMETERS

City Type Development Living space To sea Completion date Dubai Apartment MERANO TOWER 83 m² 4000 m I quarter, 2020





### PROPERTY FEATURES

# LOCATION

| •  | Close to shopping malls                 | • | Close to a river or promenade | • | City view          | • | River view   |
|----|-----------------------------------------|---|-------------------------------|---|--------------------|---|--------------|
| FE | ATURES                                  |   |                               |   |                    |   |              |
| •  | Double-glazed windows and balcony doors | • | Panoramic windows             | • | Bathroom furniture | • | Balcony      |
| •  | Built-in closet