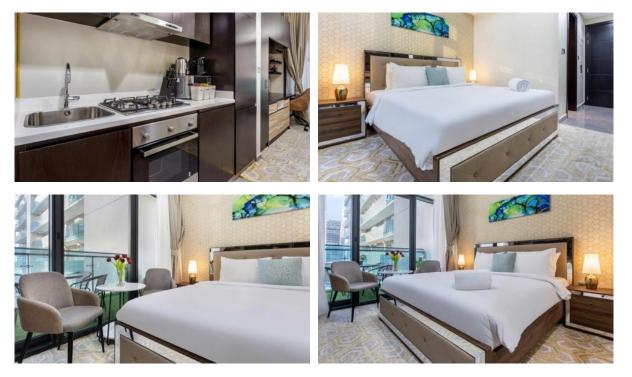

# APARTMENT 1 BEDROOM IN MERANO TOWER, BUSINESS BAY (4954) BTC 5.798

#### PARAMETERS

City Type Development Living space To sea Completion date Dubai Apartment MERANO TOWER 72 m² 4000 m I quarter, 2020

### PHOTO GALLERY