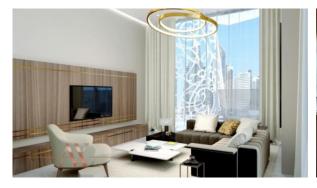

TMENT 2 BEDROOMS IN MILLENNIUM BINGHATTI, BUSINESS BAY (1388)

BTC 8.987

# **PARAMETERS**

City Dubai
Type Apartment
Development MILLENNIUM
BINGHATTI

Living space 199 m²
Completion date IV quarter, 2021





#### PROPERTY FEATURES

## LOCATION

Close to a river or promenade
 City view
 Panoramic view
 Street view

River view
 Beautiful view

#### **FEATURES**

Panoramic windows
 Balcony
 TV
 Internet

Air Conditioners
 Premium class

#### **INDOOR FACILITIES**

Restaurant
 Cafe
 Healthcare facilities
 Recreation area

• Steam room • SPA centre • Fitness room • Shopping centre

Elevator
 Elevator with panoramic view
 Covered parking

## **OUTDOOR FEATURES**

CCTV
 Security
 Children's playground
 Landscaped garden

Landscaped green area • Concierge • Swimming pool



# PHOTO GALLERY