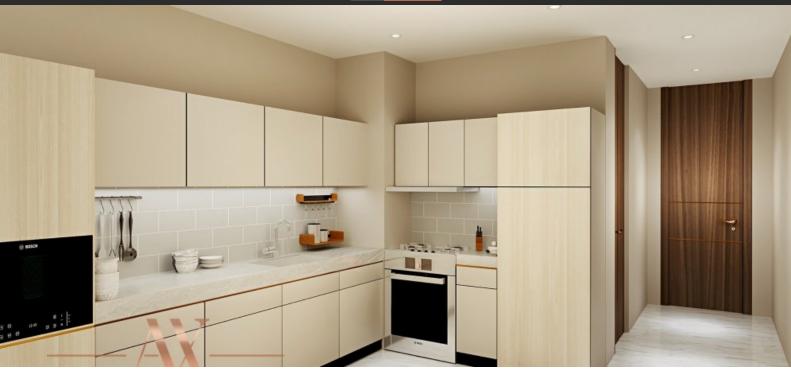

# APARTMENT 2 BEDROOMS IN MILLENNIUM BINGHATTI, BUSINESS BAY (1388)

BTC 8.987

# **PARAMETERS**

City Dubai
Type Apartment
Development MILLENNIUM
BINGHATTI

Living space 199 m²
Completion date IV quarter, 2021





#### PROPERTY FEATURES

## LOCATION

Close to a river or promenade
 City view
 Panoramic view
 Street view

River view
 Beautiful view

#### **FEATURES**

Panoramic windows
 Balcony
 TV
 Internet

Air Conditioners
 Premium class

#### **INDOOR FACILITIES**

Restaurant
 Cafe
 Healthcare facilities
 Recreation area

• Steam room • SPA centre • Fitness room • Shopping centre

Elevator
 Elevator with panoramic view
 Covered parking

## **OUTDOOR FEATURES**

CCTV
 Security
 Children's playground
 Landscaped garden

Landscaped green area • Concierge • Swimming pool



# PHOTO GALLE