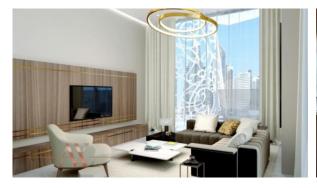

TMENT 2 BEDROOMS IN MILLENNIUM BINGHATTI, BUSINESS BAY (1388)

BTC 9.375

# **PARAMETERS**

City Dubai
Type Apartment
Development MILLENNIUM
BINGHATTI
Living space 199 m²

Completion date IV quarter, 2021





#### PROPERTY FEATURES

## LOCATION

Close to a river or promenade
 City view
 Panoramic view
 Street view

River view
 Beautiful view

#### **FEATURES**

Panoramic windows
 Balcony
 TV
 Internet

Air Conditioners
 Premium class

#### **INDOOR FACILITIES**

Restaurant
 Cafe
 Healthcare facilities
 Recreation area

• Steam room • SPA centre • Fitness room • Shopping centre

Elevator
 Elevator with panoramic view
 Covered parking

## **OUTDOOR FEATURES**

CCTV
 Security
 Children's playground
 Landscaped garden

Landscaped green area • Concierge • Swimming pool



# PHOTO GALLERY