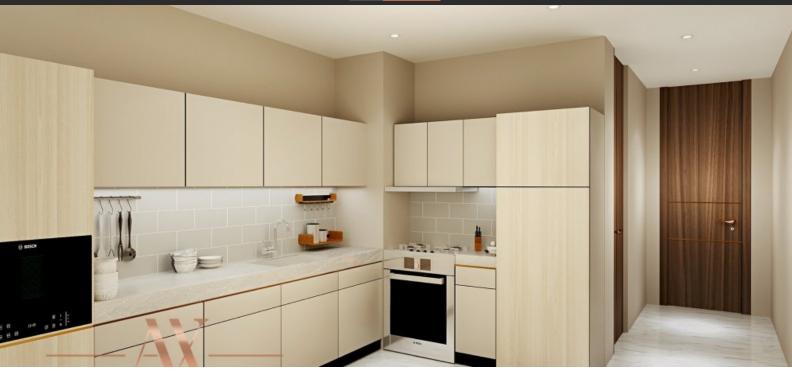

# APARTMENT 2 BEDROOMS IN MILLENNIUM BINGHATTI, BUSINESS BAY (1388)

BTC 9.375

# **PARAMETERS**

City Dubai
Type Apartment
Development MILLENNIUM
BINGHATTI
Living space 199 m²

Completion date IV quarter, 2021





#### PROPERTY FEATURES

## LOCATION

Close to a river or promenade
 City view
 Panoramic view
 Street view

River view
 Beautiful view

#### **FEATURES**

Panoramic windows
 Balcony
 TV
 Internet

Air Conditioners
 Premium class

#### **INDOOR FACILITIES**

Restaurant
 Cafe
 Healthcare facilities
 Recreation area

• Steam room • SPA centre • Fitness room • Shopping centre

Elevator
 Elevator with panoramic view
 Covered parking

## **OUTDOOR FEATURES**

CCTV
 Security
 Children's playground
 Landscaped garden

Landscaped green area • Concierge • Swimming pool



# PHOTO GALLE