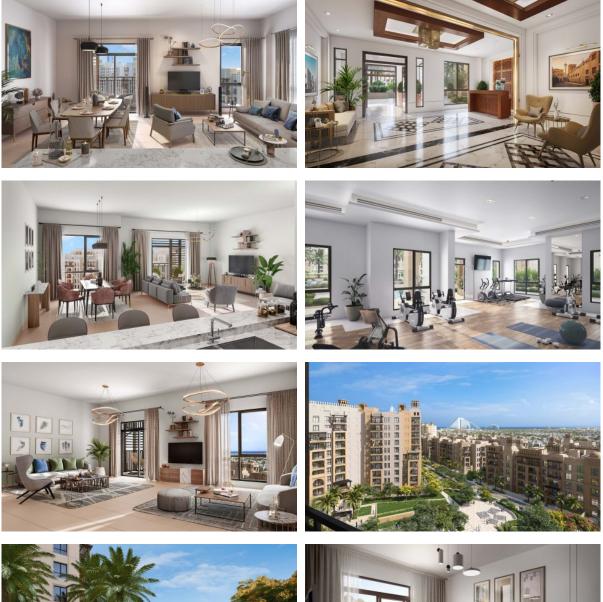

|                                  |
| INDOOR FACILITIES         |                           |                          |                                  |
| Child-friendly            | Recreation area           | Fitness room             | Elevator                         |
| OUTDOOR FEATURES          |                           |                          |                                  |
| • CCTV                    | Security                  | Children's playground    | Children's pool                  |
| Landscaped garden         | Landscaped green area     | Transport accessibility  | Social and commercial facilities |
| Car park                  | Swimming pool             | Common area with pool    |                                  |



### PHOTO GALLERY