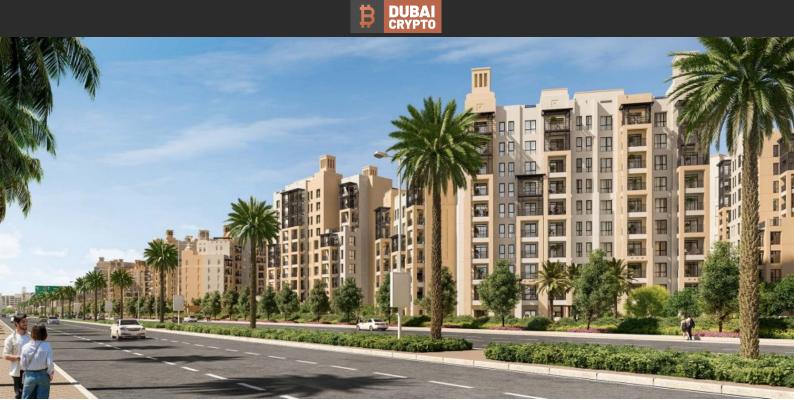

#### PARAMETERS

City Type Bedrooms To sea To city center Completion date Dubai Development 1, 2 1900 m 14200 m IV quarter, 2025

## LOCATION

| Close to the bus stop     | Close to shopping malls   | Close to the city centre | Close to schools                 |
|---------------------------|---------------------------|--------------------------|----------------------------------|
| Close to the kindergarten | Prestigious district      | Great location           | Close to a river or promenade    |
| Sea nearby                | City view                 | Beautiful view           |                                  |
| FEATURES                  |                           |                          |                                  |
| Panoramic windows         | Panoramic glazing         | Terrace                  | Tap water                        |
| Electricity               | Driveway to the land plot |                          |                                  |
| INDOOR FACILITIES         |                           |                          |                                  |
| Child-friendly            | Recreation area           | Fitness room             | Elevator                         |
| OUTDOOR FEATURES          |                           |                          |                                  |
| • CCTV                    | Security                  | Children's playground    | Children's pool                  |
| Landscaped garden         | Landscaped green area     | Transport accessibility  | Social and commercial facilities |
| Car park                  | Swimming pool             | Common area with pool    |                                  |