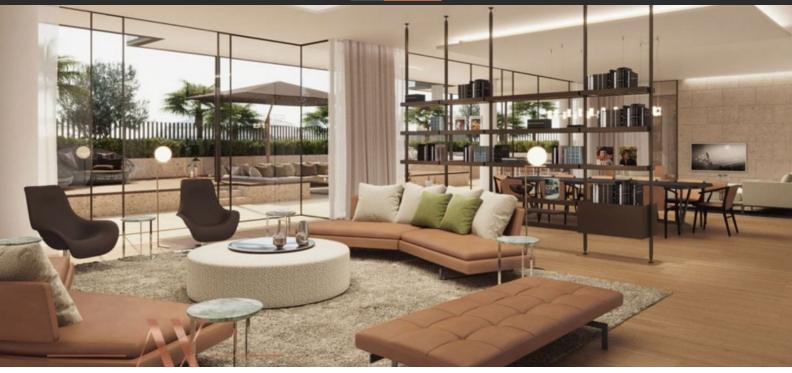

# APARTMENT 2 BEDROOMS IN MONT ROSE, DUBAI SCIENCE PARK (1576)

BTC 3.985

# **PARAMETERS**

City Dubai
District Dubai Science Park
Type Apartment
Development MONT ROSE
Living space 106 m²
Completion date II quarter, 2018





#### PROPERTY FEATURES

# **LOCATION**

Close to the bus stop
 Close to shopping malls
 Close to schools
 Close to the kindergarten

City viewStreet view

#### **FEATURES**

Balcony
 Air Conditioners
 Dressing room

# **INDOOR FACILITIES**

Restaurant
 Cafe
 Steam room
 Sauna

Fitness room
 Elevator
 Covered parking

# **OUTDOOR FEATURES**

CCTV • Security • Children's playground • Children's pool

Landscaped garden • Guest parking • Concierge • Swimming pool

Tennis courtShop



# PHOTO GALLERY