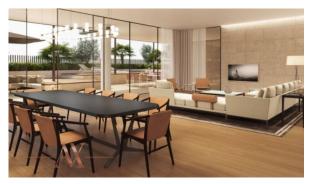

# APARTMENT 2 BEDROOMS IN MONT ROSE, DUBAI SCIENCE PARK (1576)

BTC 3.985

# **PARAMETERS**

City Dubai
District Dubai Science Park
Type Apartment
Development MONT ROSE
Living space 106 m²
Completion date II quarter, 2018





#### PROPERTY FEATURES

# **LOCATION**

Close to the bus stop
 Close to shopping malls
 Close to schools
 Close to the kindergarten

City viewStreet view

#### **FEATURES**

Balcony
 Air Conditioners
 Dressing room

# **INDOOR FACILITIES**

Restaurant
 Cafe
 Steam room
 Sauna

Fitness room
 Elevator
 Covered parking

# **OUTDOOR FEATURES**

CCTV • Security • Children's playground • Children's pool

Landscaped garden • Guest parking • Concierge • Swimming pool

Tennis courtShop



# PHOTO GALLERY