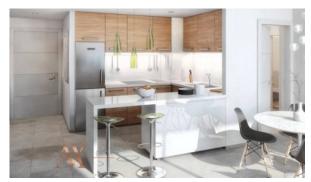

# APARTMENT 2 BEDROOMS IN MONT ROSE, DUBAI SCIENCE PARK (1576)

BTC 3.985

# **PARAMETERS**

City Dubai
District Dubai Science Park
Type Apartment
Development MONT ROSE
Living space 106 m²
Completion date II quarter, 2018





#### PROPERTY FEATURES

# **LOCATION**

Close to the bus stop
 Close to shopping malls
 Close to schools
 Close to the kindergarten

City viewStreet view

#### **FEATURES**

Balcony
 Air Conditioners
 Dressing room

# **INDOOR FACILITIES**

Restaurant
 Cafe
 Steam room
 Sauna

Fitness room
 Elevator
 Covered parking

# **OUTDOOR FEATURES**

CCTV • Security • Children's playground • Children's pool

Landscaped garden • Guest parking • Concierge • Swimming pool

Tennis courtShop



# PHOTO GALLERY