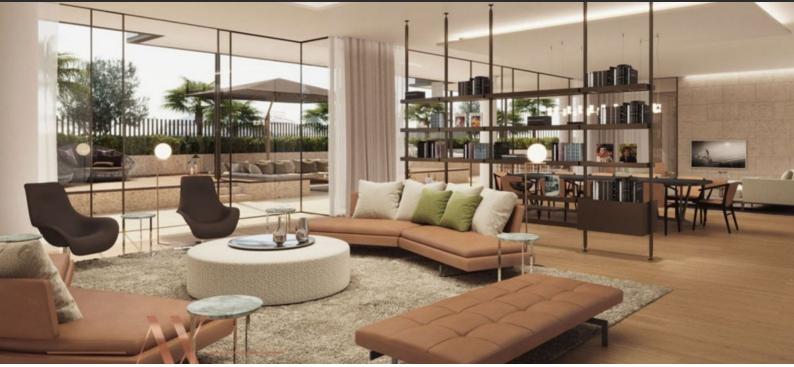

# APARTMENT 2 BEDROOMS IN MONT ROSE, DUBAI SCIENCE PARK (1576) BTC 4.213

#### PARAMETERS

City District Type Development Living space Completion date

Dubai Dubai Science Park Apartment MONT ROSE 106 m<sup>2</sup> Il quarter, 2018





#### **PROPERTY FEATURES**

## LOCATION

| ٠                 | Close to the bus stop | ۰ | Close to shopping malls | • | Close to schools      | • | Close to the kindergarten |
|-------------------|-----------------------|---|-------------------------|---|-----------------------|---|---------------------------|
| •                 | City view             | ٠ | Street view             |   |                       |   |                           |
|                   |                       |   |                         |   |                       |   |