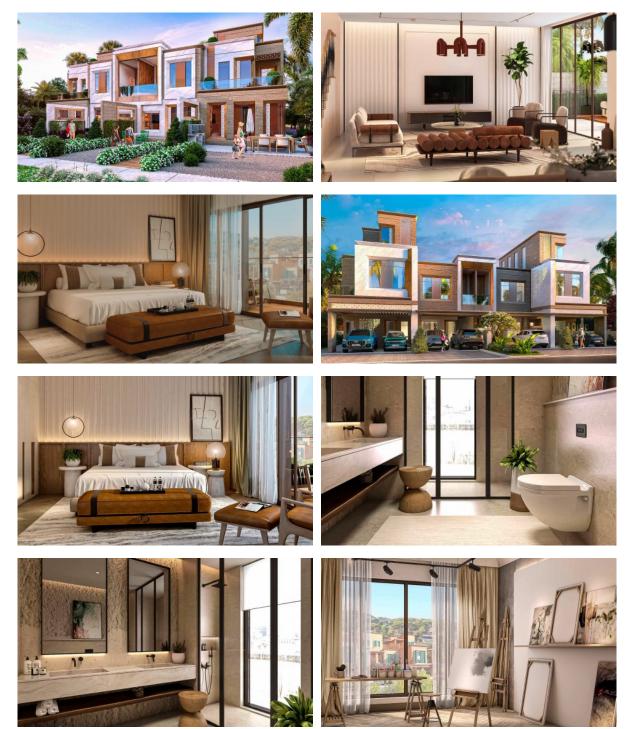

## PROPERTY FEATURES

## LOCATION

| •   | Close to shopping malls          | • | Close to schools          | • | Close to the kindergarten | • | Near the golf course  |
|-----|----------------------------------|---|---------------------------|---|---------------------------|---|-----------------------|
| ۰   | Great location                   | • | Beautiful view            |   |                           |   |                       |
| FE  | ATURES                           |   |                           |   |                           |   |                       |
| •   | Panoramic windows                | • | Panoramic glazing         | • | Terrace                   | • | Luxury real estate    |
| •   | Premium class                    | • | New project               | • | Low-rise buildings        | • | Tap water             |
| •   | Electricity                      | • | Driveway to the land plot |   |                           |   |                       |
| INI | DOOR FACILITIES                  |   |                           |   |                           |   |                       |
| IIN | DOOR FACILITIES                  |   |                           |   |                           |   |                       |
| ٠   | Child-friendly                   | • | Restaurant                | ٠ | Cafe                      | • | Healthcare facilities |
| ۰   | Cinema                           | • | Recreation area           | ٠ | Fitness room              | • | Pilates and yoga room |
|     | JTDOOR FEATURES                  |   |                           |   |                           |   |                       |
| 00  | JIDOONI LATONES                  |   |                           |   |                           |   |                       |
| •   | Barbecue area                    | • | Children's playground     | • | Landscaped garden         | • | Landscaped green area |
| •   | Social and commercial facilities | • | Car park                  | • | Garden                    | • | Footpaths             |
| •   | Benches                          | • | Well-developed facilities | • | Swimming pool             | • | Common area with pool |
| •   | Sports ground                    | • | Shop                      | • | Supermarket               |   |                       |

### PHOTO GALLERY