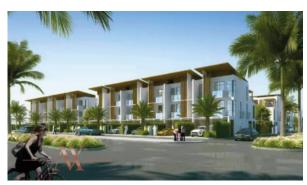

# TOWNHOUSE 279 SQ.M. IN MOTOR CITY HILLS, MOTOR CITY (1532)

BTC 9.700

# **PARAMETERS**

City Dubai
Type Townhouse
Development MOTOR CITY HILLS
Floor plan Floor plan «279SQM»,
in MOTOR CITY HILLS

Living space 279 m²
Completion date III quarter, 2024





#### PROPERTY FEATURES

## **LOCATION**

Close to shopping malls
 Environmentally pristine area
 City view
 Park/garden view

Street view
 Beautiful view

#### **FEATURES**

Balcony
 Terrace
 Unfurnished
 Dressing room

#### **INDOOR FACILITIES**

Healthcare facilities
 Fitness room
 Shopping centre
 Elevator

Covered parking

## **OUTDOOR FEATURES**

CCTV
 Security
 Children's playground
 Children's pool

School
 Landscaped green area
 Park
 Swimming pool

Basketball court
 Running track
 Tennis court
 Shop



# PHOTO GALLERY