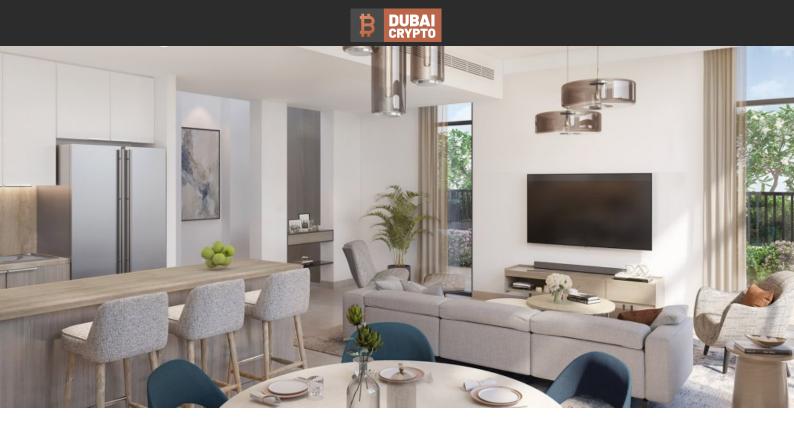

# TOWNHOUSE 4 BEDROOMS IN MUDON AL RANIM PHASE 2, MUDON (5562)

BTC 11.309

## **PARAMETERS**

Completion date

City Dubai
Type Townhouse
Development MUDON AL RANIM

 $\begin{array}{ccc} & & \text{PHASE 2} \\ \text{Living space} & & 251 \text{ m}^2 \\ \text{To sea} & & 18500 \text{ m} \\ \text{To city center} & & 28000 \text{ m} \end{array}$ 

III quarter, 2025





## PROPERTY FEATURES

#### **LOCATION**

Close to the beach
 Close to schools
 Close to the kindergarten
 Prestigious district

Great location
 Beautiful view

#### **FEATURES**

Terrace
 New project
 Low-rise buildings
 Tap water

Electricity
 Driveway to the land plot

#### **INDOOR FACILITIES**

Child-friendly
 Recreation area
 Fitness room

#### **OUTDOOR FEATURES**

Children's playground • Landscaped garden • Landscaped