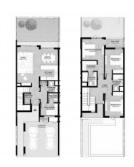

#### **PARAMETERS**

City Dubai
Type Townhouse
Development MUDON AL RANIM

PHASE 2

Floor plan Apartment floor plan

«206 SQ.M 3 BDRM TOWNHOUSE TYPE

3B1», 3 bedrooms in MUDON AL RANIM

PHASE 2

Living space 206 m²
To sea 18500 m
To city center 28000 m
Completion date III quarter, 2025