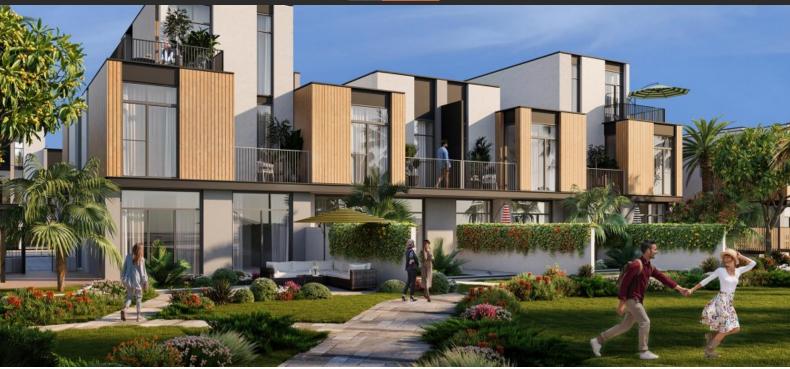

# MUDON AL RANIM PHASE 2 PROPERTY FOR SALE WITH BITCOIN & CRYPTOCURRENCY BTC 10.594 - 12.139

### PROPERTY FEATURES

### LOCATION

| •                 | Close to the beach               | • | Close to schools          | • | Close to the kindergarten | • | Prestigious district    |
|-------------------|----------------------------------|---|---------------------------|---|---------------------------|---|-------------------------|
| •                 | Great location                   | • | Beautiful view            |   |                           |   |                         |
| FEATURES          |                                  |   |                           |   |                           |   |                         |
| •                 | Terrace                          | • | New project               | • | Low-rise buildings        | • | Tap water               |
| •                 | Electricity                      | • | Driveway to the land plot |   |                           |   |                         |
| INDOOR FACILITIES |                                  |   |                           |   |                           |   |                         |
| ٠                 | Child-friendly                   | • | Recreation area           | • | Fitness room              |   |                         |
| οι                | JTDOOR FEATURES                  |   |                           |   |                           |   |                         |
| •                 | Children's playground            | • | Landscaped garden         | • | Landscaped green area     | • | Transport accessibility |
| ٠                 | Social and commercial facilities | • | Pets allowed              | • | Dog walking areas         | ٠ | Car park                |
| ٠                 | Garden                           | • | Park                      | • | Footpaths                 | ٠ | Garden                  |
| ٠                 | Benches                          | • | Well-developed facilities | • | Swimming pool             | ٠ | Common area with pool   |
| •                 | Basketball court                 | • | Volleyball court          | • | Sports ground             | • | Supermarket             |