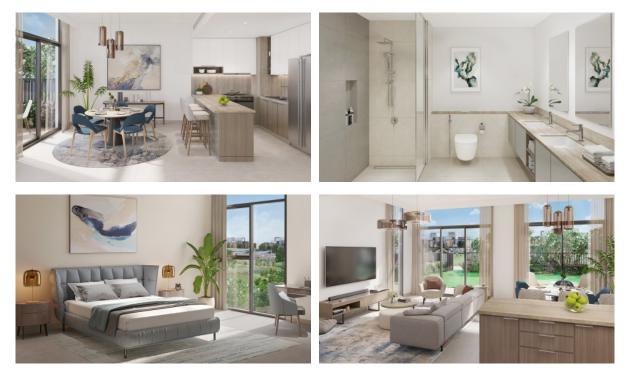

|
| •                 | Children's playground            | • | Landscaped garden         | • | Landscaped green area     | • | Transport accessibility |
| ٠                 | Social and commercial facilities | • | Pets allowed              | • | Dog walking areas         | ٠ | Car park                |
| ٠                 | Garden                           | • | Park                      | • | Footpaths                 | ٠ | Garden                  |
| ٠                 | Benches                          | • | Well-developed facilities | • | Swimming pool             | ٠ | Common area with pool   |
| •                 | Basketball court                 | • | Volleyball court          | • | Sports ground             | • | Supermarket             |



## PHOTO GALLERY