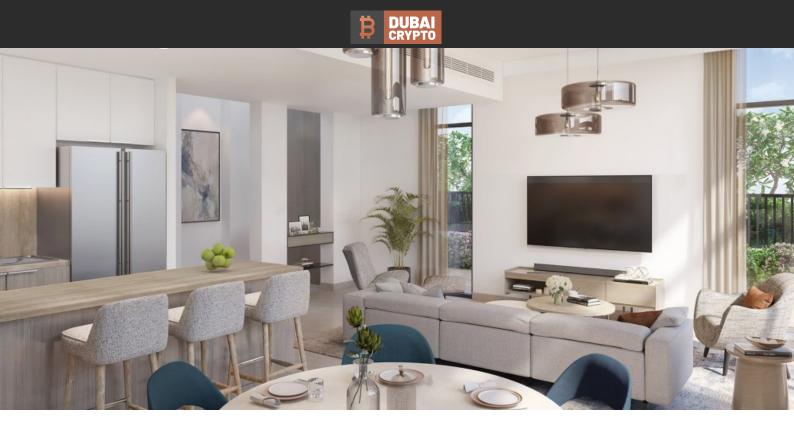

# TOWNHOUSE 3 BEDROOMS IN MUDON AL RANIM PHASE 3, MUDON (5565) BTC 8.252

#### PARAMETERS

City Type Development

Living space To sea To city center Completion date Dubai Townhouse MUDON AL RANIM PHASE 3 206 m<sup>2</sup> 18500 m 28000 m IV quarter, 2025





### PROPERTY FEATURES

### LOCATION

| •                 | Close to the beach               | • | Close to schools          | • | Close to the kindergarten | • | Prestigious district    |
|-------------------|----------------------------------|---|---------------------------|---|---------------------------|---|-------------------------|
| •                 | Great location                   | • | Beautiful view            |   |                           |   |                         |
| FEATURES          |