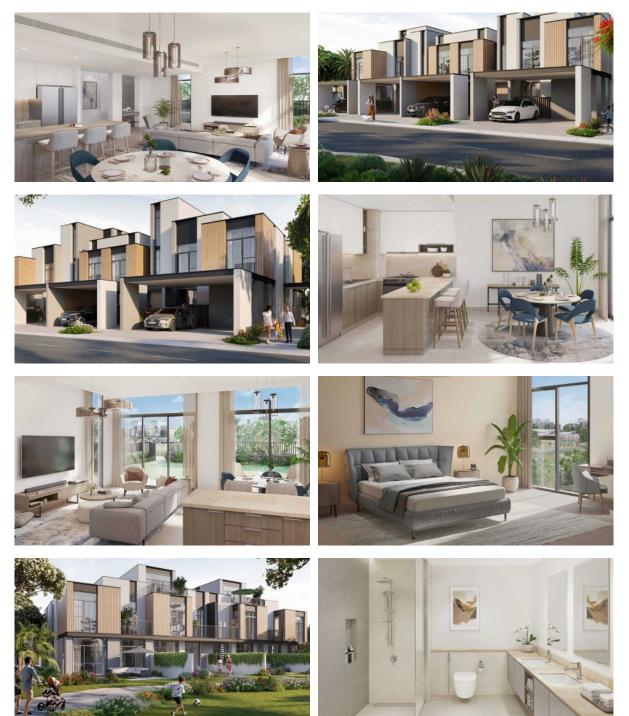

---|--------------|

# OUTDOOR FEATURES

| ٠ | Barbecue area     | ٠ | CCTV                  | • | Children's playground   | • | School                           |
|---|-------------------|---|-----------------------|---|-------------------------|---|----------------------------------|
| ۰ | Landscaped garden | ٠ | Landscaped green area | • | Transport accessibility | • | Social and commercial facilities |
| • | Pets allowed      | • | Dog walking areas     | • | Car park                | • | Footpaths                        |
| • | Swimming pool     | • | Basketball court      | • | Volleyball court        | • | Football pitch                   |
| • | Shop              | • | Supermarket           |   |                         |   |                                  |



## PHOTO GALLERY