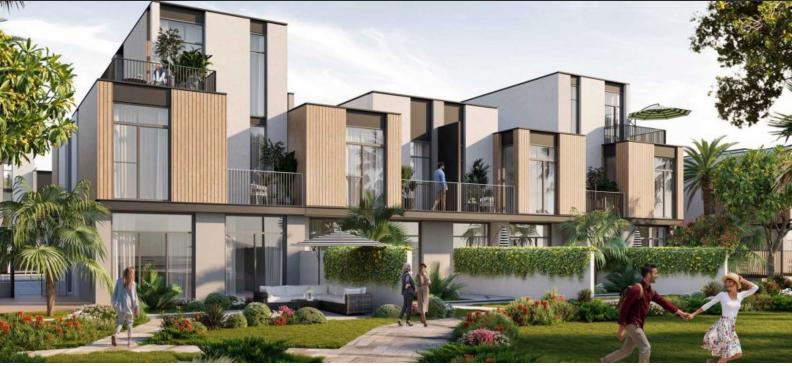

# MUDON AL RANIM PROPERTY FOR SALE WITH BITCOIN & CRYPTOCURRENCY BTC 8.953 - 10.647

#### PROPERTY FEATURES

## LOCATION

| •  | Close to the bus stop     | • | Close to the countryside  | • | Close to shopping malls | • | Close to schools |
|----|---------------------------|---|---------------------------|---|-------------------------|---|------------------|
| •  | Close to the kindergarten | ٠ | Prestigious district      | ٠ | Near the golf course    | • | Great location   |
| •  | Beautiful view            |   |                           |   |                         |   |                  |
|    |                           |   |                           |   |                         |   |                  |
| FE | ATURES                    |   |                           |   |                         |   |                  |
| •  | Terrace                   | ۰ | Premium class             | ۰ | Low-rise buildings      | • | Tap water        |
| •  | Electricity               | ٠ | Driveway to the land plot |   |                         |   |                  |
|    |                           |   |                           |   |                         |   |                  |