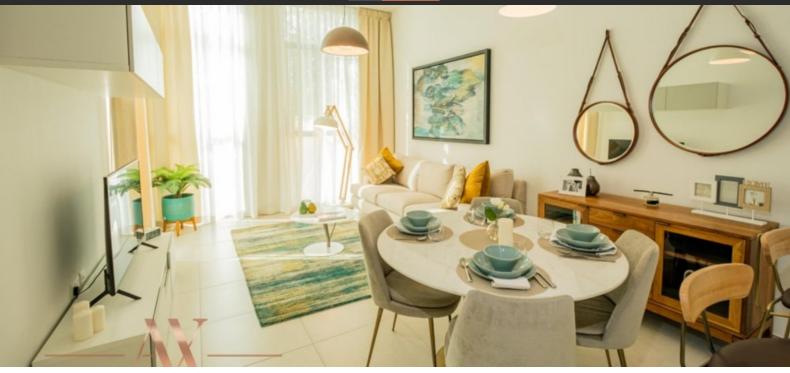

# APARTMENT 2 BEDROOMS IN MUDON VIEWS, MUDON (1252)

BTC 6.308

## **PARAMETERS**

City Dubai
Type Apartment
Development MUDON VIEWS
Living space 89 m²
To sea 14000 m
Completion date I quarter, 2020





#### PROPERTY FEATURES

### **LOCATION**

Close to the city centre
 Near the golf course
 City view
 Park/garden view

Panoramic view

### **FEATURES**

Panoramic windows
 TV
 Internet
 All appliances

Finished

#### **INDOOR FACILITIES**

Kindergarten
 Restaurant
 Cafe
 Laundry

• Fitness room • Golf course • Shopping centre • Elevator

Covered parking

### **OUTDOOR FEATURES**

Security
 Children's playground
 School
 Landscaped garden

Park • Common area with pool • Basketball court • Running track

• Shop



# PHOTO GALLERY