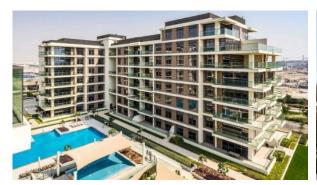

RS**

City Dubai
Type Apartment
Development MULBERRY II
Living space 126 m²
To sea 9100 m
To city center 15200 m
Completion date III quarter, 2019





#### PROPERTY FEATURES

#### **LOCATION**

Close to shopping malls
 Close to schools
 Close to the kindergarten
 Near the golf course

Great location
 Beautiful view

#### **FEATURES**

Finished
 Good quality
 Premium class
 Tap water

Electricity
 Driveway to the land plot

#### **INDOOR FACILITIES**

Children's playroom
 Child-friendly
 Restaurant
 Mini club

Steam room
 Sauna
 Fitness room
 Elevator

Covered parking

### **OUTDOOR FEATURES**

CCTV
 Security
 Children's playground
 Landscaped garden

Landscaped green area
 Social and commercial facilities
 Concierge
 Common area with pool

Running track
 Tennis court



## PHOTO GALLERY