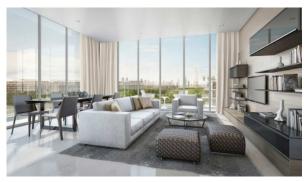

City Dubai
Type Apartment
Development MULBERRY II
Living space 126 m²
To sea 9100 m
To city center 15200 m
Completion date III quarter, 2019





#### PROPERTY FEATURES

#### **LOCATION**

Close to shopping malls
 Close to schools
 Close to the kindergarten
 Near the golf course

Great location
 Beautiful view

#### **FEATURES**

Finished
 Good quality
 Premium class
 Tap water

Electricity
 Driveway to the land plot

#### **INDOOR FACILITIES**

Children's playroom
 Child-friendly
 Restaurant
 Mini club

Steam room
 Sauna
 Fitness room
 Elevator

Covered parking

### **OUTDOOR FEATURES**

CCTV
 Security
 Children's playground
 Landscaped garden

Landscaped green area
 Social and commercial facilities
 Concierge
 Common area with pool

Running track
 Tennis court



## PHOTO GALLERY