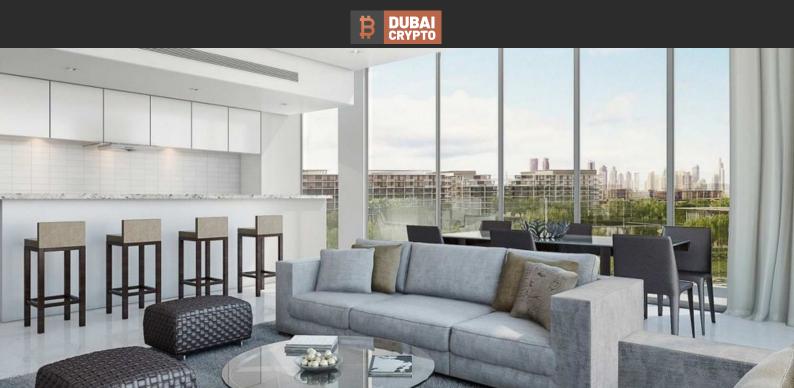

# APARTMENT 2 BEDROOMS IN MULBERRY II, DUBAI HILLS ESTATE (3077)

BTC 10.217

## **PARAMETERS**

City Dubai
Type Apartment
Development MULBERRY II
Living space 126 m²
To sea 9100 m
To city center 15200 m
Completion date III quarter, 2019





#### PROPERTY FEATURES

#### **LOCATION**

Close to shopping malls
 Close to schools
 Close to the kindergarten
 Near the golf course

Great location
 Beautiful view

#### **FEATURES**

Finished
 Good quality
 Premium class
 Tap water

Electricity
 Driveway to the land plot

#### **INDOOR FACILITIES**

Children's playroom
 Child-friendly
 Restaurant
 Mini club

Steam room
 Sauna
 Fitness room
 Elevator

Covered parking

### **OUTDOOR FEATURES**

CCTV
 Security
 Children's playground
 Landscaped garden

Landscaped green area
 Social and commercial fa