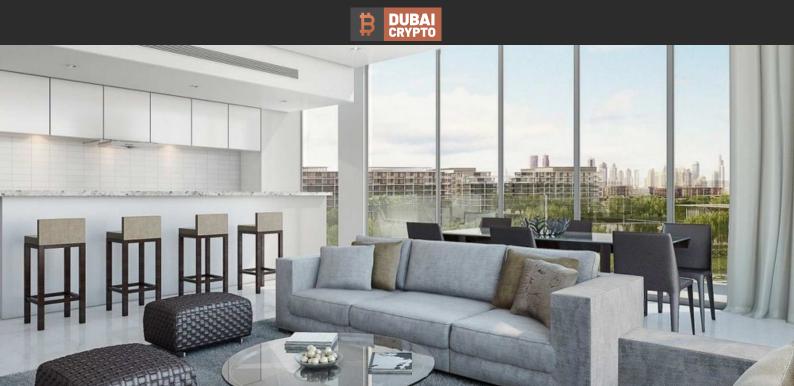

# APARTMENT 2 BEDROOMS IN MULBERRY II, DUBAI HILLS ESTATE (3077)

BTC 9.837

## **PARAMETERS**

City Dubai
Type Apartment
Development MULBERRY II
Living space 126 m²
To sea 9100 m
To city center 15200 m
Completion date III quarter, 2019





#### PROPERTY FEATURES

#### **LOCATION**

Close to shopping malls
 Close to schools
 Close to the kindergarten
 Near the golf course

Great location
 Beautiful view

#### **FEATURES**

Finished
 Good quality
 Premium class
 Tap water

Electricity
 Driveway to the land plot

#### **INDOOR FACILITIES**

Children's playroom
 Child-friendly
 Restaurant
 Mini club

Steam room
 Sauna
 Fitness room
 Elevator

Covered parking

### **OUTDOOR FEATURES**

CCTV
 Security
 Children's playground
 Landscaped garden

Landscaped green area
 Social and commercial fac