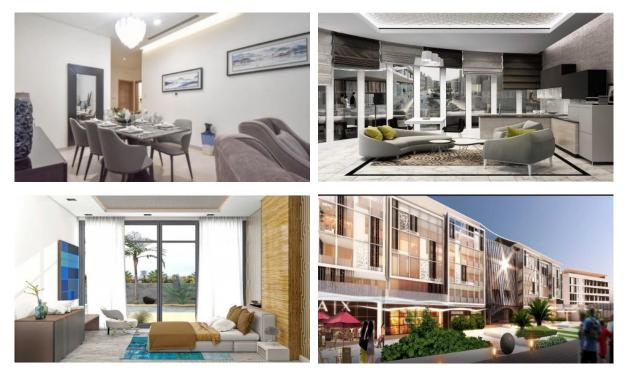

y        | • | Restaurant               | • | Cafe                             | • | Cinema                    |
| •  | Library               | • | Fitness room             | • | Covered parking                  |   |                           |
| Ol | JTDOOR FEATURES       |   |                          |   |                                  |   |                           |
| •  | CCTV                  | • | Security                 | • | Children's playground            | • | Landscaped garden         |
| •  | Landscaped green area | • | Transport accessibility  | • | Social and commercial facilities | • | Footpaths                 |
| •  | Benches               | • | Common area with pool    | • | Running track                    |   |                           |



### PHOTO GALLERY