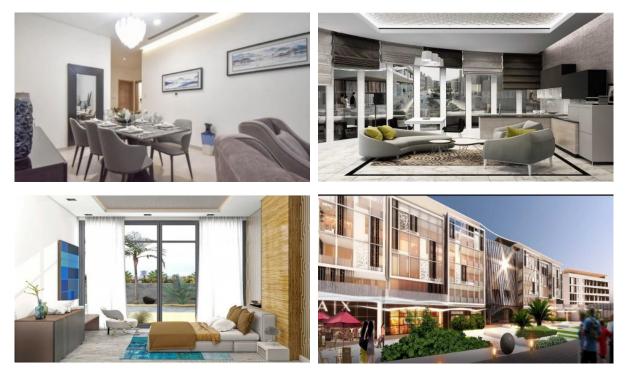

ly        | • | Restaurant               | • | Cafe                             | • | Cinema                    |
| •  | Library               | • | Fitness room             | • | Covered parking                  |   |                           |
| Ol | JTDOOR FEATURES       |   |                          |   |                                  |   |                           |
| •  | CCTV                  | • | Security                 | • | Children's playground            | • | Landscaped garden         |
| •  | Landscaped green area | • | Transport accessibility  | • | Social and commercial facilities | • | Footpaths                 |
| •  | Benches               | • | Common area with pool    | • | Running track                    |   |                           |



## PHOTO GALLERY