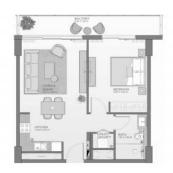

# **PARAMETERS**

City Dubai
Type Apartment
Development MYRTLE
Rooms 1+1
Living space 68 m²
To sea 2800 m
Completion date II quarter, 2025

# PHOTO GALLERY