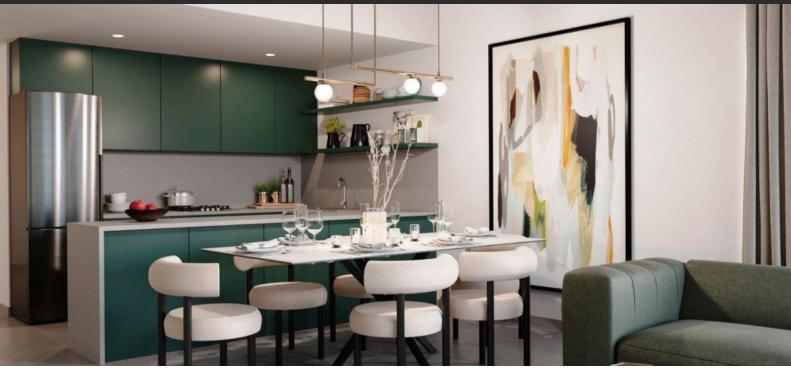

# APARTMENT 1 BEDROOM IN MYRTLE, CITY WALK (2875)

BTC 5.280

# **PARAMETERS**

City Dubai
Type Apartment
Development MYRTLE
Rooms 1+1
Living space 68 m²
To sea 2800 m
Completion date II quarter, 2025





## PROPERTY FEATURES

## **LOCATION**

- Close to shopping malls
   Close to schools
   Close to the kindergarten
   Prestigious district
- Environmentally pristine area
   Pool view
   City view
   Park/garden view
- Street view
   Beautiful view

# **FEATURES**

- Bathroom furniture
   Balcony
   Terrace
   Dressing room
- Premium class
   New development project
   New project

## **INDOOR FACILITIES**

- Child-friendly
   Storage room
   Sauna
   SPA centre
- Fitness room
   Pilates and yoga room
   Squash
   Elevator
- Covered parking

## **OUTDOOR FEATURES**

- Barbecue area
   C