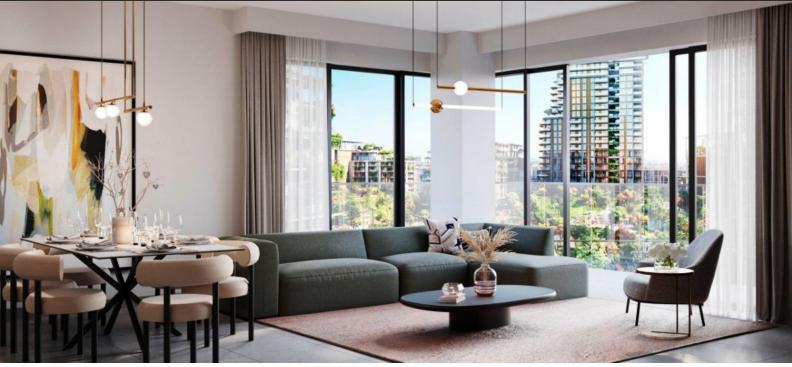

# APARTMENT 2 BEDROOMS IN MYRTLE, CITY WALK (2876) BTC 9.592

# PARAMETERS

| City            |  |
|-----------------|--|
| Туре            |  |
| Development     |  |
| Living space    |  |
| To sea          |  |
| Completion date |  |

Dubai Apartment MYRTLE 107 m<sup>2</sup> 2800 m Il quarter, 2025





#### **PROPERTY FEATURES**

### LOCATION

| ۰  | Close to shopping malls       | ٠ | Close to schools        | ٠ | Close to the kindergarten | • | Prestigious district  |
|----|-------------------------------|---|-------------------------|---|---------------------------|---|-----------------------|
| •  | Environmentally pristine area | • | Pool view               | • | City view                 | • | Park/garden view      |
| •  | Street view                   | • | Beautiful view