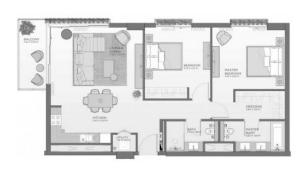

# PARAMETERS

| City            |  |
|-----------------|--|
| Туре            |  |
| Development     |  |
| Living space    |  |
| To sea          |  |
| Completion date |  |

Dubai Apartment MYRTLE 107 m<sup>2</sup> 2800 m Il quarter, 2025