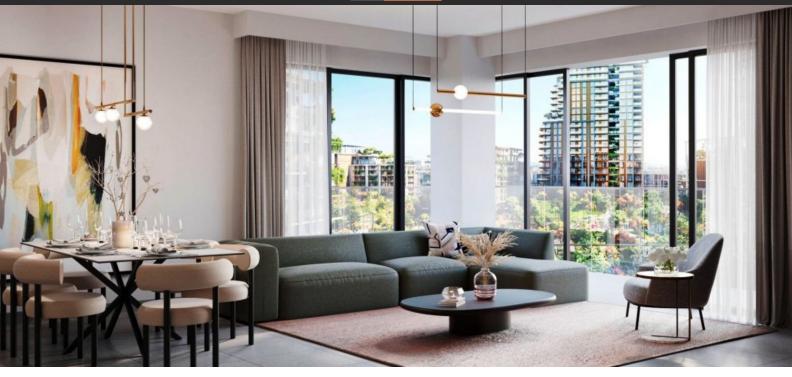

# APARTMENT 2 BEDROOMS IN MYRTLE, CITY WALK (2876) BTC 9.148

# **PARAMETERS**

City Dubai
Type Apartment
Development MYRTLE
Living space 107 m²
To sea 2800 m
Completion date II quarter, 2025





## PROPERTY FEATURES

## **LOCATION**

- Close to shopping malls
   Close to schools
   Close to the kindergarten
   Prestigious district
- Environmentally pristine area
   Pool view
   City view
   Park/garden view
- Street view
   Beautiful view

# **FEATURES**

- Bathroom furniture
   Balcony
   Terrace
   Dressing room
- Premium class
   New development project
   New project

## **INDOOR FACILITIES**

- Child-friendly
   Storage room
   Sauna
   SPA centre
- Fitness room
   Pilates and yoga room
   Squash
   Elevator
- Covered parking

## **OUTDOOR FEATURES**

- Barbecue area
   CCTV
   Se