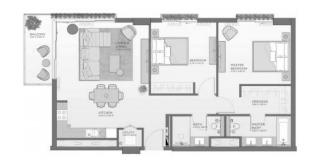

# **PARAMETERS**

City Dubai
Type Apartment
Development MYRTLE
Living space 107 m²
To sea 2800 m
Completion date II quarter, 2025

# PHOTO GALLERY