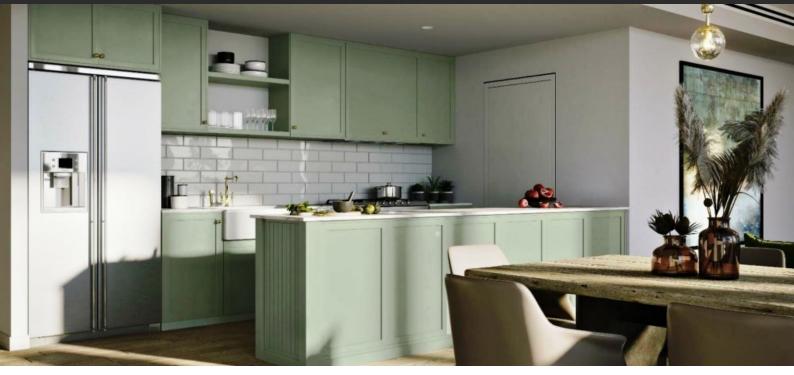

# APARTMENT 1 BEDROOM IN MYRTLE, CITY WALK (5693)

BTC 6.110

# **PARAMETERS**

City Dubai
Type Apartment
Development MYRTLE
Rooms 1+1
Living space 68 m²
To sea 2800 m
Completion date II quarter, 2025





## PROPERTY FEATURES

## **LOCATION**

- Close to shopping malls
   Close to schools
   Close to the kindergarten
   Prestigious district
- Environmentally pristine area
   Pool view
   City view
   Park/garden view
- Street view
   Beautiful view

# **FEATURES**

- Bathroom furniture
   Balcony
   Terrace
   Dressing room
- Premium class
   New development project
   New project

## **INDOOR FACILITIES**

- Child-friendly
   Storage room
   Sauna
   SPA centre
- Fitness room
   Pilates and yoga room
   Squash
   Elevator
- Covered parking

## **OUTDOOR FEATURES**

- Barbecue area
   C