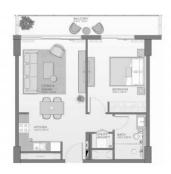

# **PARAMETERS**

City Dubai
Type Apartment
Development MYRTLE
Rooms 1+1
Living space 68 m²
To sea 2800 m
Completion date II quarter, 2025

# PHOTO GALLERY