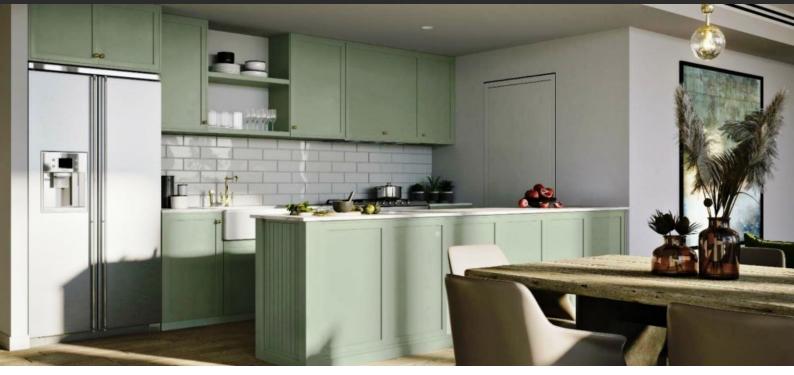

# APARTMENT 1 BEDROOM IN MYRTLE, CITY WALK (5693)

BTC 6.101

# **PARAMETERS**

City Dubai
Type Apartment
Development MYRTLE
Rooms 1+1
Living space 68 m²
To sea 2800 m
Completion date II quarter, 2025





## PROPERTY FEATURES

## **LOCATION**

- Close to shopping malls
   Close to schools
   Close to the kindergarten
   Prestigious district
- Environmentally pristine area
   Pool view
   City view
   Park/garden view
- Street view
   Beautiful view

# **FEATURES**

- Bathroom furniture
   Balcony
   Terrace
   Dressing room
- Premium class
   New development project
   New project

## **INDOOR FACILITIES**

- Child-friendly
   Storage room
   Sauna
   SPA centre
- Fitness room
   Pilates and yoga room
   Squash
   Elevator
- Covered parking

## **OUTDOOR FEATURES**

- Barbecue area
   C