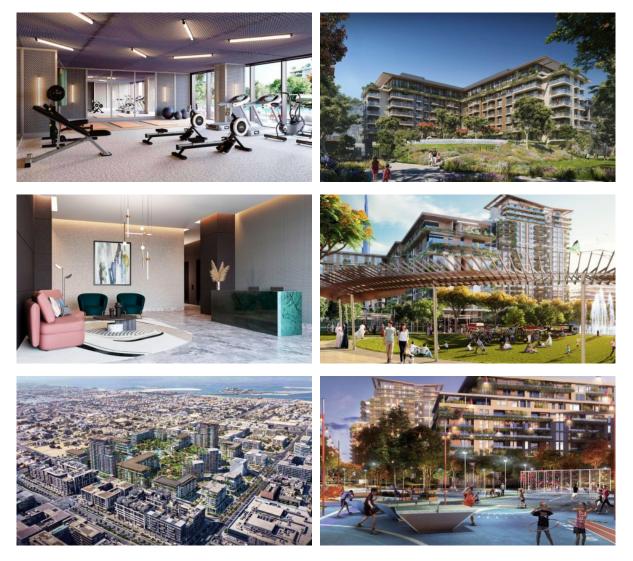

| JTDOOR FEATURES               |   |                         |   |                           |   |                       |
| 00                |                               |   |                         |   |                           |   |                       |
| •                 | Barbecue area                 | ٠ | CCTV                    | ۰ | Security                  | • | Children's playground |
| ۰                 | Landscaped garden             | • | Landscaped green area   | ٠ | Transport accessibility   | • | Pets allowed          |
| ٠                 | Dog walking areas             | • | Park                    | ٠ | Swimming pool             | • | Basketball court      |

- Running track
   Sports ground
   Tennis court
   Shop
  •



### PHOTO GALLERY