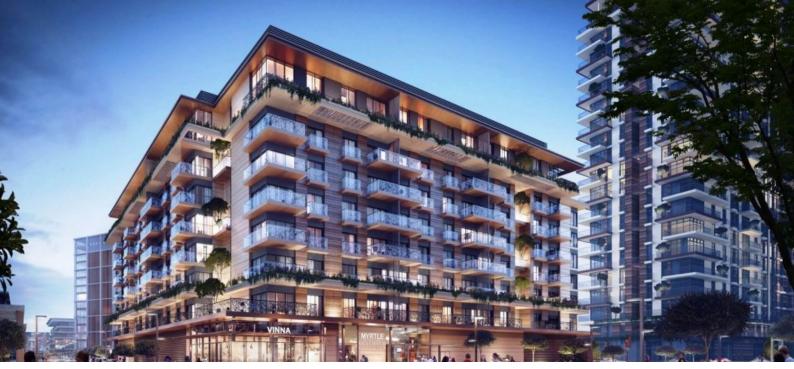

# MYRTLE PROPERTY FOR SALE WITH BITCOIN & CRYPTOCURRENCY BTC 5.305 - 12.559

#### PARAMETERS

City Type Bedrooms To sea Completion date Dubai Development 1, 2 2800 m II quarter, 2025