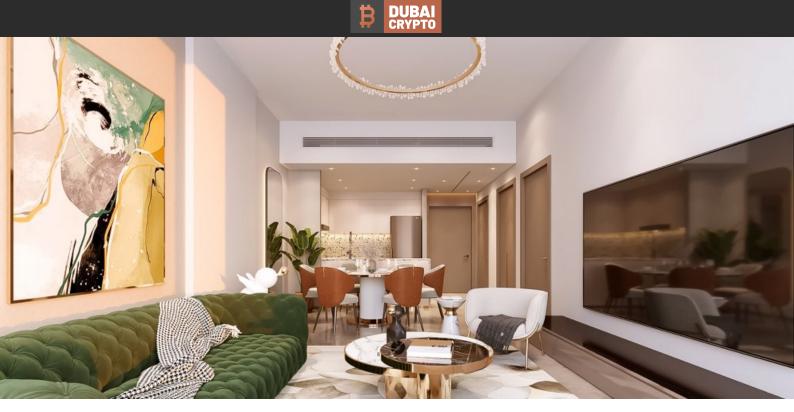

# APARTMENT 2 BEDROOMS IN NEVA RESIDENCES, JUMEIRAH VILLAGE CIRCLE (5103)

BTC 5.282

# **PARAMETERS**

City Dubai
Type Apartment
Development NEVA RESIDENCES
Living space 104 m²
To sea 10500 m
To city center 21500 m
Completion date IV quarter, 2025





## PROPERTY FEATURES

#### **LOCATION**

Close to shopping malls
 Environmentally pristine area
 Great location
 Beautiful view

#### **FEATURES**

Panoramic windows
 Panoramic glazing
 Terrace
 Finished

Good quality
 Premium class
 New project
 Tap water

Electricity
 Driveway to the land plot

#### **INDOOR FACILITIES**

Recreation area • Fitness room • Pilates and yoga room • Elevator

### **OUTDOOR FEATURES**

Barbecue area
 CCTV
 Security
 Children's playground

Landscaped garden
 Social and commercial facilities
 Car park
 Concierg