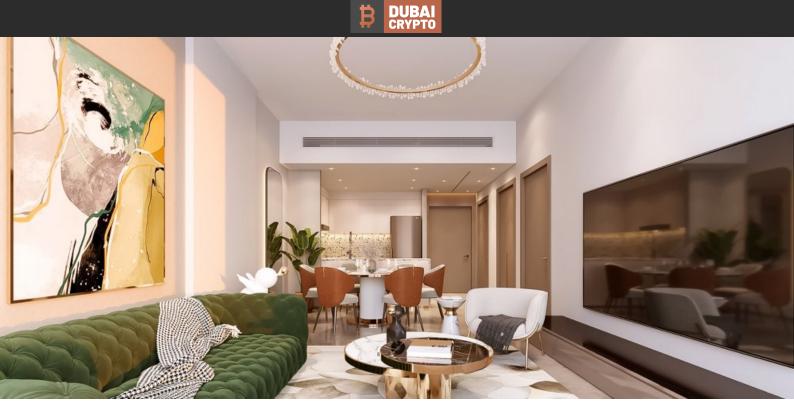

# APARTMENT 2 BEDROOMS IN NEVA RESIDENCES, JUMEIRAH VILLAGE CIRCLE (5103)

BTC 5.270

# **PARAMETERS**

City Dubai
Type Apartment
Development NEVA RESIDENCES
Living space 104 m²
To sea 10500 m
To city center 21500 m
Completion date IV quarter, 2025





## PROPERTY FEATURES

#### **LOCATION**

Close to shopping malls
 Environmentally pristine area
 Great location
 Beautiful view

#### **FEATURES**

Panoramic windows
 Panoramic glazing
 Terrace
 Finished

Good quality
 Premium class
 New project
 Tap water

Electricity
 Driveway to the land plot

#### **INDOOR FACILITIES**

Recreation area • Fitness room • Pilates and yoga room • Elevator

### **OUTDOOR FEATURES**

Barbecue area
 CCTV
 Security
 Children's playground

Landscaped garden
 Social and commercial facilities
 Car park
 Concierg