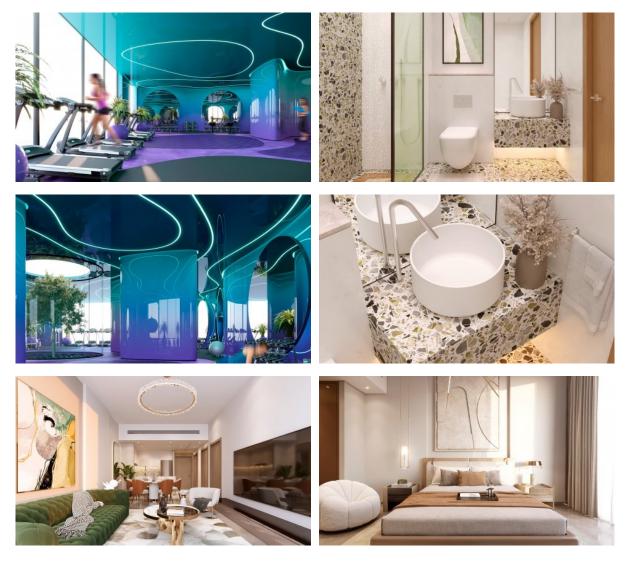

### LOCATION

| •  | Close to shopping malls | • | Environmentally pristine area    | • | Great location        | • | Beautiful view        |
|----|-------------------------|---|----------------------------------|---|-----------------------|---|-----------------------|
| FE | ATURES                  |   |                                  |   |                       |   |                       |
| •  | Panoramic windows       | • | Panoramic glazing                | • | Terrace               | • | Finished              |
| •  | Good quality            | • | Premium class                    | • | New project           | • | Tap water             |
| •  | Electricity             | • | Driveway to the land plot        |   |                       |   |                       |
| IN | DOOR FACILITIES         |   |                                  |   |                       |   |                       |
| •  | Recreation area         | • | Fitness room                     | • | Pilates and yoga room | • | Elevator              |
| οι | JTDOOR FEATURES         |   |                                  |   |                       |   |                       |
| •  | Barbecue area           | • | CCTV                             | • | Security              | • | Children's playground |
| ۰  | Landscaped garden       | • | Social and commercial facilities | • | Car park              | • | Concierge             |
| ۰  | Footpaths               | • | Swimming pool                    | • | Common area with pool | • | Running track         |

#### PHOTO GALLERY