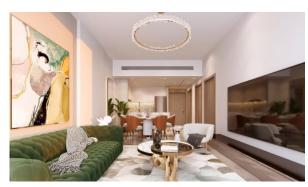

## **PARAMETERS**

Dubai City Type Apartment Development **NEVA RESIDENCES** Rooms 1+1 Living space 74 m² 10500 m To sea To city center 21500 m Completion date IV quarter, 2025





# PROPERTY FEATURES

#### **LOCATION**

Close to shopping malls
Environmentally pristine area
Great location
Beautiful view

#### **FEATURES**

Panoramic windows
Panoramic glazing
Terrace
Finished

Good quality
Premium class
New project
Tap water

Electricity
Driveway to the land plot

#### **INDOOR FACILITIES**

Recreation area • Fitness room • Pilates and yoga room • Elevator

## **OUTDOOR FEATURES**

Barbecue area
CCTV
Security
Children's playground

Landscaped garden
Social and commercial facilities
Car park
Concierge

Footpaths
Swimming pool
Common area with pool
Running track



# PHOTO GALLERY