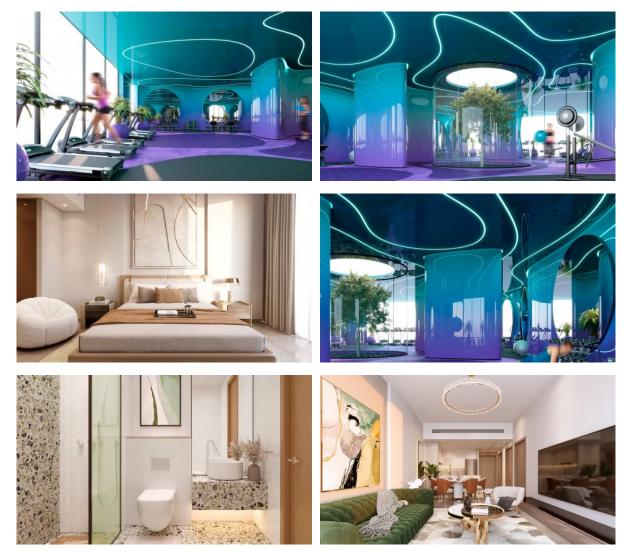

|
| IN | DOOR FACILITIES         |   |                                  |   |                       |   |                       |
| •  | Recreation area         | • | Fitness room                     | • | Pilates and yoga room | • | Elevator              |
| οι | JTDOOR FEATURES         |   |                                  |   |                       |   |                       |
| •  | Barbecue area           | • | CCTV                             | • | Security              | • | Children's playground |
| ۰  | Landscaped garden       | • | Social and commercial facilities | • | Car park              | • | Concierge             |
| ۰  | Footpaths               | • | Swimming pool                    | • | Common area with pool | • | Running track         |



### PHOTO GALLERY