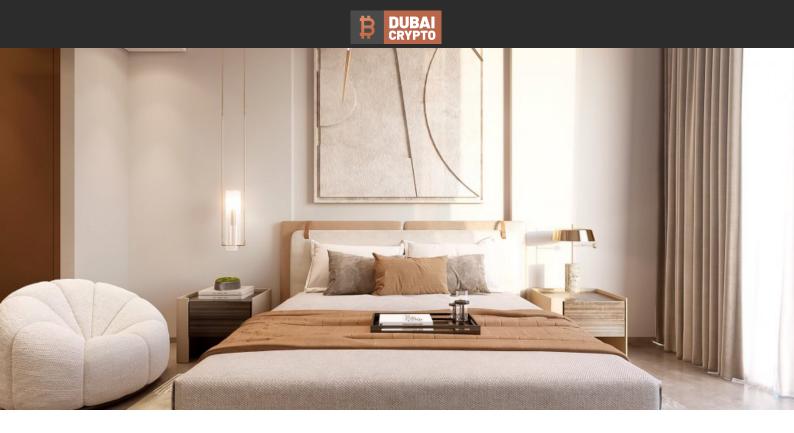

# APARTMENT 1 BEDROOM IN NEVA RESIDENCES, JUMEIRAH VILLAGE CIRCLE (5540) BTC 3.555

## PARAMETERS

| City            | Dubai            |
|-----------------|------------------|
| Туре            | Apartment        |
| Development     | NEVA RESIDENCES  |
| Rooms           | 1+1              |
| Living space    | 137 m²           |
| To sea          | 10500 m          |
| To city center  | 21500 m          |
| Completion date | IV quarter, 2025 |

## LOCATION

| •  | Close to shopping malls | • | Environmentally pristine area    | • | Great location        | • | Beautiful view        |
|----|-------------------------|---|----------------------------------|---|-----------------------|---|-----------------------|
| FE | ATURES                  |   |                                  |   |                       |   |                       |
| •  | Panoramic windows       | • | Panoramic glazing                | • | Terrace               | • | Finished              |
| •  | Good quality            | • | Premium class                    | • | New project           | • | Tap water             |
| •  | Electricity             | • | Driveway to the land plot        |   |                       |   |                       |
| IN | DOOR FACILITIES         |   |                                  |   |                       |   |                       |
| •  | Recreation area         | • | Fitness room                     | • | Pilates and yoga room | • | Elevator              |
| οι | JTDOOR FEATURES         |   |                                  |   |                       |   |                       |
| •  | Barbecue area           | • | CCTV                             | • | Security              | • | Children's playground |
| ۰  | Landscaped garden       | • | Social and commercial facilities | • | Car park              | • | Concierge             |
| ۰  | Footpaths               | • | Swimming pool                    | • | Common area with pool | • | Running track         |