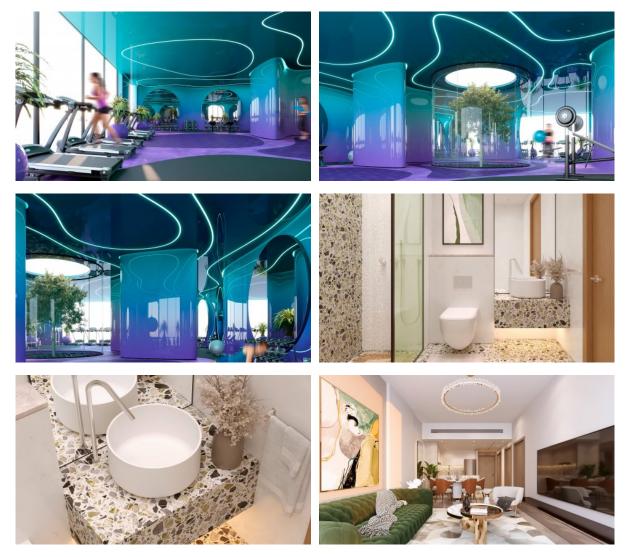

#### PROPERTY FEATURES

# LOCATION

| •  | Close to shopping malls | • | Environmentally pristine area    | • | Great location        | • | Beautiful view        |
|----|-------------------------|---|----------------------------------|---|-----------------------|---|-----------------------|
| FE | ATURES                  |   |                                  |   |                       |   |                       |
| •  | Panoramic windows       | • | Panoramic glazing                | • | Terrace               | • | Finished              |
| •  | Good quality            | • | Premium class                    | • | New project           | • | Tap water             |
| •  | Electricity             | • | Driveway to the land plot        |   |                       |   |                       |
| IN | DOOR FACILITIES         |   |                                  |   |                       |   |                       |
| •  | Recreation area         | • | Fitness room                     | • | Pilates and yoga room | • | Elevator              |
| οι | JTDOOR FEATURES         |   |                                  |   |                       |   |                       |
| •  | Barbecue area           | • | CCTV                             | • | Security              | • | Children's playground |
| ۰  | Landscaped garden       | • | Social and commercial facilities | • | Car park              | • | Concierge             |
| ۰  | Footpaths               | • | Swimming pool                    | • | Common area with pool | • | Running track         |

## PHOTO GALLERY