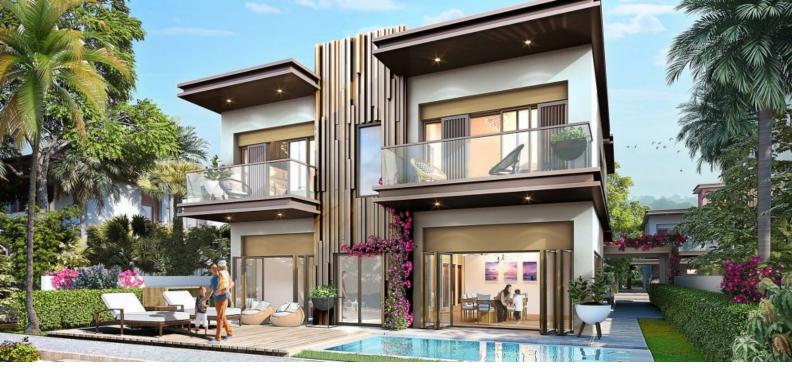

# TOWNHOUSE 4 BEDROOMS IN NICE, DUBAI LAND (4460) BTC 8.481

# PARAMETERS

| City            |
|-----------------|
| Туре            |
| Development     |
| Living space    |
| Completion date |

Dubai Townhouse NICE 144 m² Il quarter, 2025

## LOCATION

| •  | Close to the beach    | • | Close to the countryside | • | Close to shopping malls          | • | Close to schools          |
|----|-----------------------|---|--------------------------|---|----------------------------------|---|---------------------------|
| •  | Prestigious district  | • | Near the golf course     | • | Great location                   | • | Pond nearby               |
| •  | Beautiful view        |   |                          |   |                                  |   |                           |
| FE | ATURES                |   |                          |   |                                  |   |                           |
| ۰  | Panoramic windows     | • | Panoramic glazing        | • | Several bathrooms                | ۰ | Balcony                   |
| •  | Terrace               | • | Good quality             | • | Luxury real estate               | • | New development project   |
| ۰  | New project           | • | Tap water                | • | Electricity                      | • | Driveway to the land plot |
| IN | DOOR FACILITIES       |   |                          |   |                                  |   |                           |
| •  | Child-friendly        | • | Restaurant               | • | Cafe                             | • | Dry Cleaning              |
| •  | Laundry               | • | Fitness room             | • | Covered parking                  |   |                           |
| Ol | JTDOOR FEATURES       |   |                          |   |                                  |   |                           |
| •  | Barbecue area         | • | Security                 | • | Children's playground            | • | Landscaped garden         |
| •  | Landscaped green area | • | No industry facilities   | • | Social and commercial facilities | • | Pets allowed              |
| •  | Garden                | ٠ | Swimming pool            |   |                                  |   |                           |