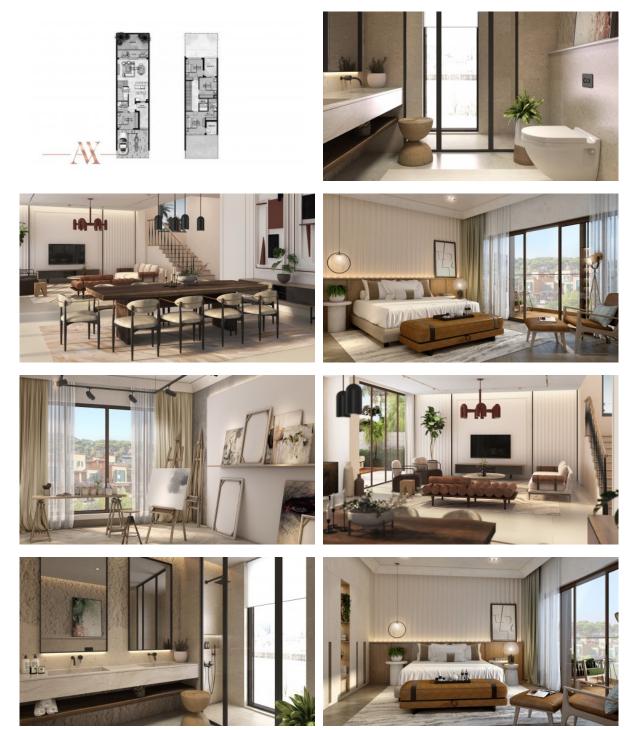

y        | • | Restaurant               | • | Cafe                             | • | Dry Cleaning              |
| •  | Laundry               | • | Fitness room             | • | Covered parking                  |   |                           |
| Ol | JTDOOR FEATURES       |   |                          |   |                                  |   |                           |
| •  | Barbecue area         | • | Security                 | • | Children's playground            | • | Landscaped garden         |
| •  | Landscaped green area | • | No industry facilities   | • | Social and commercial facilities | • | Pets allowed              |
| •  | Garden                | ٠ | Swimming pool            |   |                                  |   |                           |



### PHOTO GALLERY