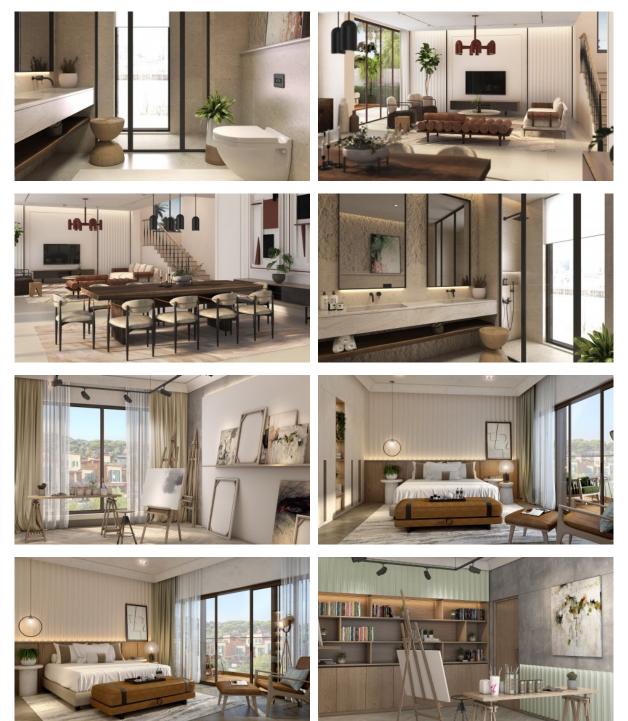

y        | • | Restaurant               | • | Cafe                             | • | Dry Cleaning              |
| •  | Laundry               | • | Fitness room             | • | Covered parking                  |   |                           |
| Ol | JTDOOR FEATURES       |   |                          |   |                                  |   |                           |
| •  | Barbecue area         | • | Security                 | • | Children's playground            | • | Landscaped garden         |
| •  | Landscaped green area | • | No industry facilities   | • | Social and commercial facilities | • | Pets allowed              |
| •  | Garden                | ٠ | Swimming pool            |   |                                  |   |                           |



### PHOTO GALLERY