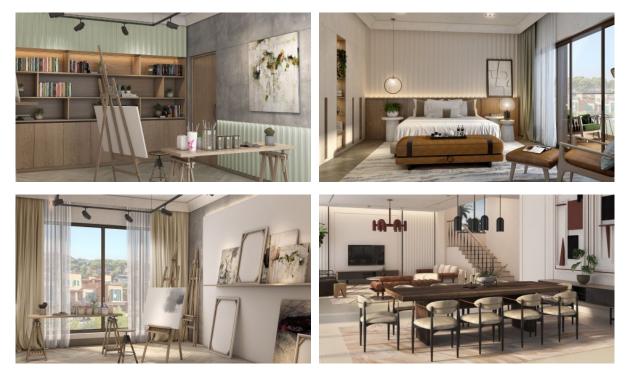

| • | Restaurant               | • | Cafe                             | • | Dry Cleaning              |
| •  | Laundry               | • | Fitness room             | • | Covered parking                  |   |                           |
| Ol | JTDOOR FEATURES       |   |                          |   |                                  |   |                           |
| •  | Barbecue area         | • | Security                 | • | Children's playground            | • | Landscaped garden         |
| •  | Landscaped green area | • | No industry facilities   | • | Social and commercial facilities | • | Pets allowed              |
| •  | Garden                | ٠ | Swimming pool            |   |                                  |   |                           |



#### PHOTO GALLERY